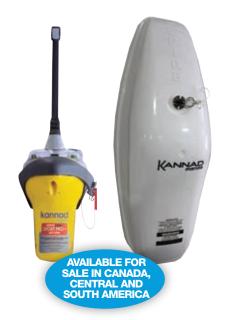

### ELECTRONICS

| Choosing The Right One     | 901 - 902 |
|----------------------------|-----------|
| EPIRBs                     | 903 - 904 |
| PLBs                       | 905       |
| Personal AIS               | 906       |
| SARTs                      | 907       |
| GMDSS Radio and Beacon HRU | 908       |