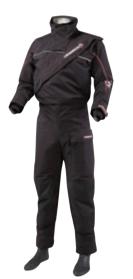

rer

#### **Sizes in Black/Red**

| product # 80-6515-S   |
|-----------------------|
| product # 80-6515-M   |
| product # 80-6515-L   |
| product # 80-6515-XL  |
| product # 80-6515-XXL |
|                       |

Sizes in Black/Grey

## product #

| # 80-6515-N | prod    |
|-------------|---------|
| # 80-6515-L | prod    |
| # 80-6515-X | L prod  |
| # 80-6515-X | XL prod |
|             |         |

uct # uct # uct # uct #

**Crewsaver**<sup>®</sup>

Safer By Design



300D Nylon construction with EPE foam 600D reinforced seat and knee area Reflective "RESCUE" print on the back of suit

Neoprene wrist, neck seal and lined collar

Sleeve pocket

Fleece included

#### **Sizes in Black/Red**

product # product # product # product # product #

**Crewsaver**<sup>®</sup>

Safer By Design



Ideal for public safety officers working in the worst weather who need a hard wearing, hard working drysuit

CIV

Suit is made of extremely breathable fabric with taped seams

Front curved dry zip for extreme flexibility, storm collar for extra protection against the elements, and glideskin neoprene neck and cuff seals for comfort



#### Sizes in Black

product # product # 8 product # 8 product # { product # 8





Stylish, lightweight helmet with super high impact ABS hard shell that is CE Approved for impact resistance

Fully adjustable webbing cradle and heat sealed comfortable foam inserts for optimum fit

High density black EPS

Small/Medium Size: 56-58cm circumference

Medium/Large Size: 59-61cm circumference

Sizes in Metallic Red product # 66-6252-S/M product # 66-6252-M/L

rodu