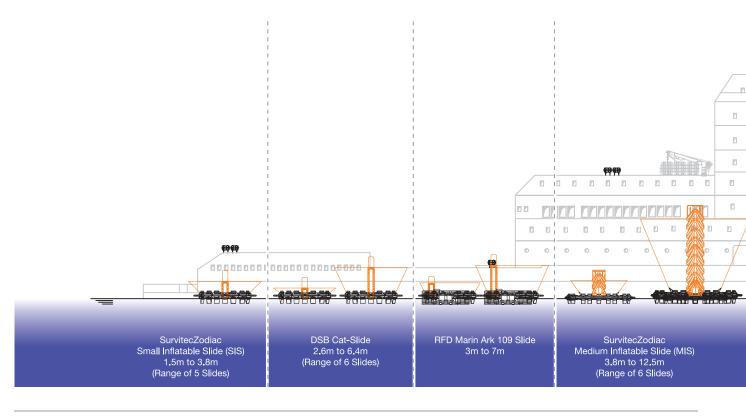

### **MARINE EVACUATION SYSTEMS**

| Choosing The Right One   | 201 - 202 |
|--------------------------|-----------|
| Low Evacuation Height    | 203 - 204 |
| Medium Evacuation Height | 205 - 206 |
| High Evacuation Height   | 207 - 209 |