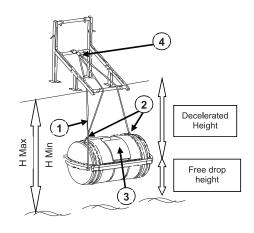

## LIFERAFT DECELERATING SYSTEM

Consists of a pocket (#3 as shown in diagram) and 2 "U" bolds (#2 as shown in diagram) fitted onto the upper shell of the container

The liferaft decelerating system is suitable for installation on a tilting or fixed cradle, without modification to the existing cradle installation

For installation on an existing liferaft, a painter line (#1 as shown in diagram) of suitable length for the new storage position will replace the existing one

The loose end of the decelerating system and the painter line must be connected to the hydrostatic release unit (#4 as shown in diagram)

Throw-over liferafts fitted with a decelerating system are MED approved up to 50 meters installation height

Contact us to learn more about pricing and ordering Survitec Group is pleased to present the liferaft decelerating system for high storage of liferafts of up to 50 meters, such as those fitted onboard Offshore or Oil Rig installations. This system allows the stowage height of SurvitecZodiac throw-over liferafts, packed in round containers, to be increased over the standard approved stowage height. It does this by controlling the descent speed of the liferaft during the major part of its fall, thus reducing the impact of the liferaft on the water and bringing additional safety.