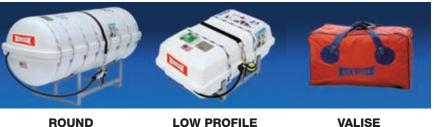

| PACK TYPE                | DESCRIPTION                                                                                                                                      | ADVANTAGES                                                                                                                                                                              |
|--------------------------|--------------------------------------------------------------------------------------------------------------------------------------------------|-----------------------------------------------------------------------------------------------------------------------------------------------------------------------------------------|
| Low-Profile<br>Container | Fiber-glass rectangular<br>cube with curved<br>edges mounted to a<br>metal cradle which is<br>attached to the ship's<br>deck.                    | Available in most sizes;<br>smaller footprint on<br>deck than a barrel or<br>round container. Check<br>your liferaft brand for<br>availability.                                         |
| Xtreme<br>Container      | Similar to a low-profile<br>container but much<br>more streamlined and<br>compact, with vacuum-<br>packed liferaft for<br>greater space savings. | Available for many<br>SurvitecZodiac liferaft<br>sizes; smallest footprint<br>on deck and a favorite<br>for mega yachuts.                                                               |
| Round<br>Container       | Fiberglass cylinder<br>mounted to a metal<br>cradle which is<br>attached to the ship's<br>deck.                                                  | Available in almost<br>all sizes, but larger<br>footprint. Check<br>your liferaft brand for<br>availability.                                                                            |
| Valise                   | Light-weight vinyl<br>bag with closeable<br>opening that can be<br>hand-carried by ship<br>personnel.                                            | Available in 4, 6, 8<br>person sizes; smaller<br>footprint than other<br>containers and<br>stowable in dry areas<br>of a vessel only. Check<br>your liferaft brand for<br>availability. |