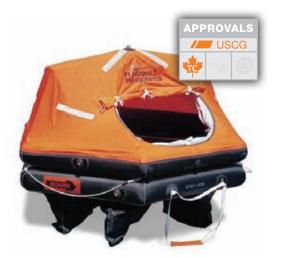

| THROWOVER LIFERAFTS                                                                                                                                    | DAVIT-LAUNCH LIFERAFTS                                                                                                                                                                                           | COASTAL LIFERAFTS                                                                                                                                                                                | INFLATABLE BUOYANT APPARATUS                                                                                                                                                                                                                                                                                                                         |
|--------------------------------------------------------------------------------------------------------------------------------------------------------|------------------------------------------------------------------------------------------------------------------------------------------------------------------------------------------------------------------|--------------------------------------------------------------------------------------------------------------------------------------------------------------------------------------------------|------------------------------------------------------------------------------------------------------------------------------------------------------------------------------------------------------------------------------------------------------------------------------------------------------------------------------------------------------|
| The standard canopied<br>commercial liferaft with<br>complete Solas A or B<br>pack for use in all waters.<br>Available in 4 - 25 person<br>capacities. | Canopied liferaft complete<br>with quick release girt systems<br>and davit ring to be used<br>in conjunction with a Davit.<br>Can also be deployed as a<br>throwover. Available in 12 - 25<br>person capacities. | Canopied liferaft designed<br>for use in coastal waters,<br>with limited coastal<br>emergency pack.<br>Available in 4-8 person<br>capacities, packed in a<br>low profile container or<br>valise. | Liferaft without a canopy, designed<br>and certified for passenger and or<br>commercial fishing vessels operating<br>in Protected or In-Shore waters.<br>Small capacity available in low profile<br>container or valise (4, 6 and 8 person<br>capacities). Large capacities (25, 37, 50,<br>75 and 100 person) available in round<br>container only. |

| PACK TYPE                | DESCRIPTION                                                                                                                                      | ADVANTAGES                                                                                                                                                                              |
|--------------------------|--------------------------------------------------------------------------------------------------------------------------------------------------|-----------------------------------------------------------------------------------------------------------------------------------------------------------------------------------------|
| Low-Profile<br>Container | Fiber-glass rectangular<br>cube with curved<br>edges mounted to a<br>metal cradle which is<br>attached to the ship's<br>deck.                    | Available in most sizes;<br>smaller footprint on<br>deck than a barrel or<br>round container. Check<br>your liferaft brand for<br>availability.                                         |
| Xtreme<br>Container      | Similar to a low-profile<br>container but much<br>more streamlined and<br>compact, with vacuum-<br>packed liferaft for<br>greater space savings. | Available for many<br>SurvitecZodiac liferaft<br>sizes; smallest footprint<br>on deck and a favorite<br>for mega yachuts.                                                               |
| Round<br>Container       | Fiberglass cylinder<br>mounted to a metal<br>cradle which is<br>attached to the ship's<br>deck.                                                  | Available in almost<br>all sizes, but larger<br>footprint. Check<br>your liferaft brand for<br>availability.                                                                            |
| Valise                   | Light-weight vinyl<br>bag with closeable<br>opening that can be<br>hand-carried by ship<br>personnel.                                            | Available in 4, 6, 8<br>person sizes; smaller<br>footprint than other<br>containers and<br>stowable in dry areas<br>of a vessel only. Check<br>your liferaft brand for<br>availability. |