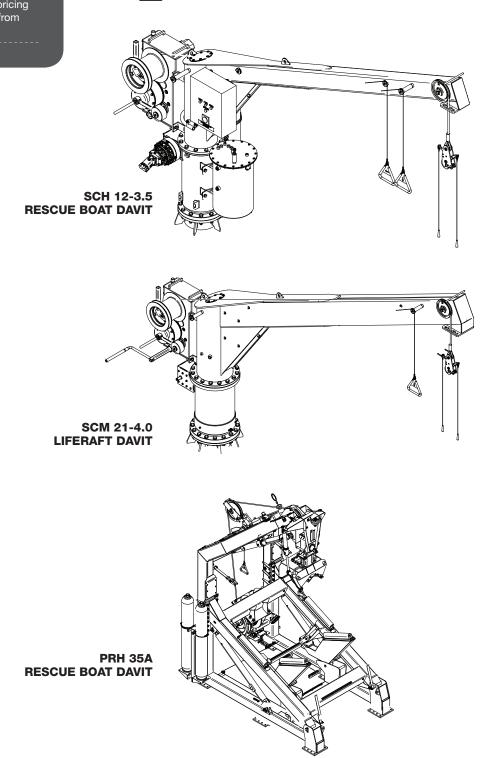

extra strength and reduced maintenance. The size range for the Semi Rigid Rescue Boats being 7-15 persons makes them also suitable as a workboat. Available in 3.9m (6 persons), 4.3m (8 persons), 5.1m, (13 persons) and 6.5m (14 persons)

### Workboats

Originally developed for military use, the DSB General Purpose Inflatable Workboats are hightly robust and ideal for use as safety boats, water rescue boats, diving boats or workboats and have proven durable and versatile in the most adverse conditions.

# THIS PAGE INTENTIONALLY LEFT BLANK



## Davits

401



# (PALFINGER) NED-DECK

# DAVITS



Survitec Group offers a variety of Davits by Palfinger Ned-Deck which are suitable commercial marine applications where deploying evacuation or rescue craft from Systels and oil rigs is necessary.



# PYROTECHNICS

| Kits   |   |    |     |     |
|--------|---|----|-----|-----|
| Flares | & | Sm | loł | (es |

45 - 46 46 - 47

| Rockets & Line Thrower | 48 |
|------------------------|----|
| Containers             | 49 |





# SHIP'S BRIDGE DISTRESS KIT



12 Parachute Red Rockets Packed in Poly Bottle

Ship's Bridge Distress Kit product # (





4 Red Hand Flares

2 Lifesmokes

4 White Collision Flares

4 Parachute Red Rockets



Packed in Poly Bottle

product #

RORC/USYRU Distress Kit











Packed in Poly Bottle Lifeboat Distress Kit product # 30-





4 Red Hand Flares 4 Parachute Red Rockets 2 Lifesmokes



CJV

Packed in Poly Bottle Offshore Distress Kit product # 3







## OVER 50-MILE DISTRESS KIT

6 Red Hand Flares 3 Parachute Red Rockets 3 Lifesmokes

**PERSONAL DI