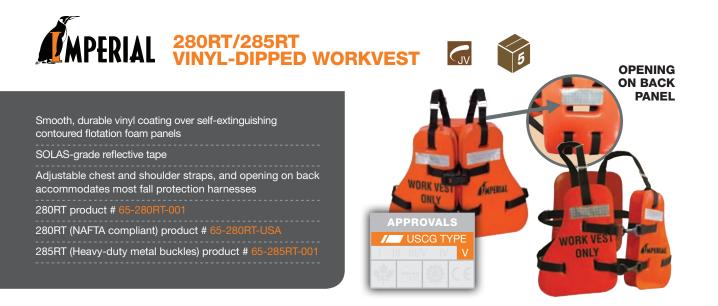

### **PERSONAL FLOTATION**

| Choosing The Right One     | 601 - 602 |
|----------------------------|-----------|
| Personal Flotation Devices | 603 - 608 |
| Inflatable Lifejackets     | 609 - 610 |
| PFD Parts And Accessories  | 611 - 612 |