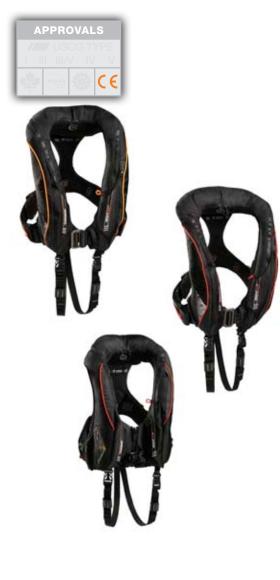

### **PERSONAL FLOTATION**

| Choosing The Right One     | 601 - 602 |
|----------------------------|-----------|
| Personal Flotation Devices | 603 - 608 |
| Inflatable Lifejackets     | 609 - 610 |
| PFD Parts And Accessories  | 611 - 612 |

### **APPROVAL CLUSTER**

Many of the products that Survitec Group offers are legislatively governed by North American public and private institutions. Each category has a slightly different approval cluster, and applicable approvals are highlighted in Survitec Group Orange. The clusters are located directly adjacent to the product image. Examples are shown to the right with descriptions below.