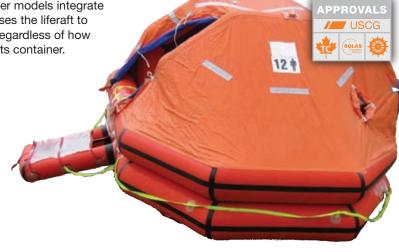

## SELF-RIGHTING THROW-OVER LIFERAFTS

Utilizing the same manufacturing quality as the standard SurvitecZodiac throw-over liferafts, the self-righting throw-over models integrate a unique self-righting design. The design causes the liferaft to rotate into the correct position for boarding, regardless of how it inflates in the water after deployment from its container.

Manufactured from durable polyurethane coated fabric

Uses Thermobonding™ hot assembly technique

Easy access boarding ramp

Rafts come packed in containers with hydrostatic release unit (HRU) assembly, lashing and cradle