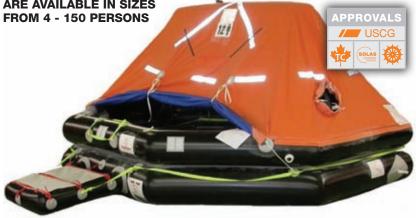

Rafts come packed in containers with hydrostatic release unit (HRU) assembly, lashing and cradle

SURVITECZODIAC THROW-OVER LIFERAFTS ARE AVAILABLE IN SIZES FROM 4 - 150 PERSONS