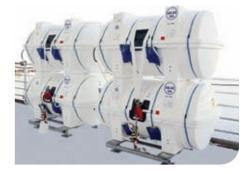

Elliot davit-launch liferafts are manufactured to the highest quality standards and stowed in cylindrical containers designed to suit most deck spaces. Manufactured from coated textile corrosion and abrasion resistant rubber ensures the durability of the liferaft.

Fully enclosed double skinned high visibility canopy complete with SOLASgrade reflective tape

Non-inflatable easy access boarding ramp

High volume water pockets to ensure maximum stability when inflated

Canopy fitted with LED light ensuring maximum visibility

Fully insulated floor to ensure maximum thermal protection

Stowed in lightweight streamlined GRP containers enabling maximum deck space utilization