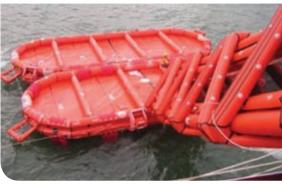

Elliot davit-launch liferafts are manufactured to the highest quality standards and stowed in cylindrical containers designed to suit most deck spaces. Manufactured from coated textile corrosion and abrasion resistant rubber ensures the durability of the liferaft.

Fully enclosed double skinned high visibility canopy complete with SOLASgrade reflective tape

Non-inflatable easy access boarding ramp

High volume water pockets to ensure maximum stability when inflated

Canopy fitted with LED light ensuring maximum visibility

Fully insulated floor to ensure maximum thermal protection

Stowed in lightweight streamlined GRP containers enabling maximum deck space utilization