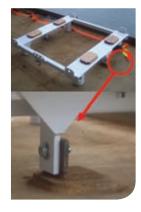

## LIFERAFT DECELERATING SYSTEM

Consists of a pocket (#3 as shown in diagram) and 2 "U" bolds (#2 as shown in diagram) fitted onto the upper shell of the container

The liferaft decelerating system is suitable for installation on a tilting or fixed cradle, without modification to the existing cradle installation

For installation on an existing liferaft, a painter line (#1 as shown in diagram) of suitable length for the new storage position will replace the existing one

The loose end of the decelerating system and the painter line must be connected to the hydrostatic release unit (#4 as shown in diagram)

Throw-over liferafts fitted with a decelerating system are MED approved up to 50 meters installation height

Contact us to learn more about pricing and ordering Survitec Group is pleased to present the liferaft decelerating system for high storage of liferafts of up to 50 meters, such as those fitted onboard Offshore or Oil Rig installations. This system allows the stowage height of SurvitecZodiac throw-over liferafts, packed in round containers, to be increased over the standard approved stowage height. It does this by controlling the descent speed of the liferaft during the major part of its fall, thus reducing the impact of the liferaft on the water and bringing additional safety.