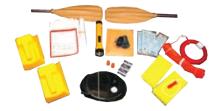

#### **SOLAS "A" EQUIPMENT PACK**

6 USCG/SOLAS Hand Flares 4 USCG/SOLAS Parachute Flares 2 USCG/SOLAS Smoke Signals 1 Topping-Up Air Pump 1 Sea Anchor with SS swivel Throwing quoit w/ 100 ft. line Thermal Protective Aids Sea Sickness Bags Survival Instructions 1 Spare sea Anchor 2400 Cal. Food Rations 4.2 oz. water packs Bailer (1 for 4-12 person rafts; 2 for 16-25 person rafts) 2 Paddles 2 Sponges

Repair Kit Signal whistle Repair plugs 1 Drinking Cup Seasick Tablets 1 Flashlight, Spare Bulb and Extra batteries 1 Signal Mirror 1 First Aid Kit 1 Fishing Kit 3 Can Openers 1 Floating Knife 1 Lock back knife (on 16-25 person