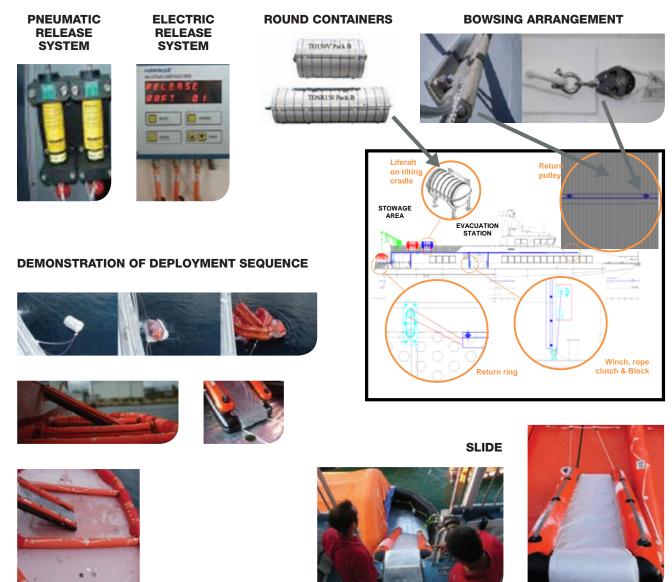

| MES | SUPPLY PROCESS                                                                                                                                                                                                                                                                                                                                                                                                                              |
|-----|---------------------------------------------------------------------------------------------------------------------------------------------------------------------------------------------------------------------------------------------------------------------------------------------------------------------------------------------------------------------------------------------------------------------------------------------|
| 0   | We provide full technical assistance from the conceptual arrangement design in response to a request for quote to the final technical documentation after approval tests of the installation onboard a ship.                                                                                                                                                                                                                                |
| 1   | Gather the technical information for the project and prepare the proposal including a conceptual arrangement drawing of the MES, an evacuation procedure, a scope of supply, scope of price, the commercial conditions, and a technical documentation on the supplied equipment.                                                                                                                                                            |
| 2   | Upon receipt of the order, SurvitecZodiac installation engineer will prepare and issue an initial general arrangement drawing with full details of the equipment and their proposed position, as well as a corresponding initial evacuation procedure. These documents, which will serve as a support for the training of crew members, will be sent to the customer for approval before commencement of the equipment production & supply. |
| 3   | The commissioning phase consists of installing the MES onboard the vessel, performing a harbor trial deployment, training of the crew members, then re-packing and re-installing the deployed equipment.                                                                                                                                                                                                                                    |
| 4   | Final MES File: This file is composed of the commissioning report with the authorities' approval signature, the final GA drawing, the owner and installation manuals, onboard maintenance manuals for each system item and a training DVD.                                                                                                                                                                                                  |

In conformance with SOLAS III/20-8.1 & HSC 8.9.7, MES servicing shall always be performed in an approved SurvitecZodiac, DBC or RFD service station (depending on the MES system) and the servicing of a MES system or liferaft shall not exceed 12 months (may be extended by the Maritime Administration).

| MES SYSTEM                                                                | BEST SUITED FOR                                                                                                           | ADVANTAGES                                                                                                                                          | APPROVALS                      | CUSTOMERS EMPLOYING SYSTEM                                                                                                                                                                                                                            |
|---------------------------------------------------------------------------|---------------------------------------------------------------------------------------------------------------------------|-----------------------------------------------------------------------------------------------------------------------------------------------------|--------------------------------|-------------------------------------------------------------------------------------------------------------------------------------------------------------------------------------------------------------------------------------------------------|
| SurvitecZodiac<br>Small Height<br>Inflatable Slide<br>System <b>(SIS)</b> | Ferries and high speed<br>vessels requiring a<br>relatively light-weight<br>system such as<br>catamarans                  | Lightest system available<br>and can deploy from<br>freeboard heights up to 3.7<br>meters                                                           | USCG, TC,<br>SOLAS, EC/<br>MED | BC Ferries, BC Department Of<br>Highways, French Navy, Hong Kong<br>Ferries, Newfoundland Ferries, STQ,<br>Venecian Ferries, Washington State<br>Ferries,                                                                                             |
| DBC<br>Emergency<br>Slide System<br>( <b>ESS</b> )                        | Smaller vessels with the lowest evacuation points                                                                         | Can deploy from freeboard<br>heights up to 4 meters, and<br>be activated by as few as<br>one crew member                                            | USCG, TC                       | BC Ferries, Jadrolinja, Pamarian                                                                                                                                                                                                                      |
| SurvitecZodiac<br>Medium<br>Inflatable Slide<br>System <b>(MIS)</b>       | High speed vessels<br>requiring a relatively<br>light-weight system<br>such as fast ferries and<br>catamarans             | Lightest system available<br>and can deploy from<br>freeboard heights up to<br>12.5 meters                                                          | USCG, TC,<br>SOLAS, EC/<br>MED | Calmac Ferries, Conseil General<br>de la Gironde, French Navy, Marine<br>Nationale, Norled, Owen Sound<br>Transportation, Russian Navy, Ven<br>Trafikken                                                                                              |
| RFD<br>MarinArk                                                           | Large vessels with high<br>freeboard decks, ferries<br>naval vessels and world<br>leading ships of the<br>cruise industry | High degree of funcionality,<br>twin chutes with fewer<br>liferafts, requires minimal<br>crew to activate and can<br>deploy from up to 28<br>meters | USCG, TC,<br>SOLAS, EC/<br>MED | Atlantic Marine, BC Ferries, Celebrity<br>Cruises, Danish Navy, PAU Cruises,<br>Princess Cruises, RCCL Cruises, Royal<br>Australian Navy, Spanish Navy, Stena<br>Line, STQ, U.K. Navy, U.S. Navy                                                      |
| DBC<br>Marine<br>Evacuation<br>System <b>(MES)</b>                        | Very large vessels with<br>high evacuation points<br>such as cruise ships,<br>high freeboard ferries<br>and naval vessels | Most established<br>technology (vertical chute)<br>with many years of sucess<br>and can deploy from up to<br>33 meters                              | USCG, TC,<br>SOLAS, EC/<br>MED | Alaska Marine Highway Systems, Anek<br>Lines, Blackball Ferries, Brittany Ferries,<br>Comanav, Conseil General, Delaware<br>River and Bay Authority, Jadrolinja,<br>Norwegian Cruise LInes, Star Cruies,<br>Titan Cruises, UK Navy, Wightlink Ferries |

## SMALL HEIGHT INFLATABLE SLIDE (SIS)

Suitable for vessels with 1.5 to 3.8 meter freeboard

SOLAS Approved for use on IMO HSC as well as small passenger vessels

Contact us to learn more about pricing and ordering The SIS Marine Evacuation System consists of a mini slide and liferaft/IBA. The slide is stored in an individual bag near the evacuation station. The liferaft is stored in its round container, generally on a different deck. The liferafts are launched remotely, inflated and bowsed into position using either manual or automatic electric winches. A mini slide is then inflated and deployed into the liferaft. Evacuees depart the vessel down the slide and into the liferaft.