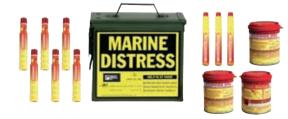

### **PYROTECHNICS**

| Kits                   | 501 - 502 |
|------------------------|-----------|
| Flares & Smokes        | 502 - 503 |
| Rockets & Line Thrower | 504       |
| Containers             | 505       |