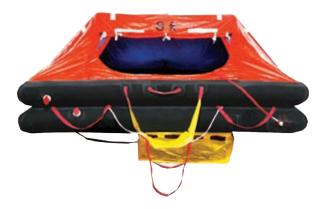

| THROWOVER LIFERAFTS                                                                                                                                    | DAVIT-LAUNCH LIFERAFTS                                                                                                                                                                                           | COASTAL LIFERAFTS                                                                                                                                                                                | INFLATABLE BUOYANT APPARATUS                                                                                                                                                                                                                                                                                                                         |
|--------------------------------------------------------------------------------------------------------------------------------------------------------|------------------------------------------------------------------------------------------------------------------------------------------------------------------------------------------------------------------|--------------------------------------------------------------------------------------------------------------------------------------------------------------------------------------------------|------------------------------------------------------------------------------------------------------------------------------------------------------------------------------------------------------------------------------------------------------------------------------------------------------------------------------------------------------|
| The standard canopied<br>commercial liferaft with<br>complete Solas A or B<br>pack for use in all waters.<br>Available in 4 - 25 person<br>capacities. | Canopied liferaft complete<br>with quick release girt systems<br>and davit ring to be used<br>in conjunction with a Davit.<br>Can also be deployed as a<br>throwover. Available in 12 - 25<br>person capacities. | Canopied liferaft designed<br>for use in coastal waters,<br>with limited coastal<br>emergency pack.<br>Available in 4-8 person<br>capacities, packed in a<br>low profile container or<br>valise. | Liferaft without a canopy, designed<br>and certified for passenger and or<br>commercial fishing vessels operating<br>in Protected or In-Shore waters.<br>Small capacity available in low profile<br>container or valise (4, 6 and 8 person<br>capacities). Large capacities (25, 37, 50,<br>75 and 100 person) available in round<br>container only. |

Manufactured from coated textile corrosion and abrasion resistant rubber, ensuring its durability

Non-inflatable easy access boarding ramp

Fully enclosed double skinned high visibility canopy complete with SOLAS-grade reflective tape

Rafts come packed in containers with hydrostatic release unit (HRU) assembly and cradle

| MODEL /<br>CAPACITY | CONTAINER<br>TYPE  | A X B X C<br>DIMS | DROP<br>HEIGHT | SOLAS PAG<br>TYPE / WE |           | PRODUCT # | Sc |
|---------------------|--------------------|-------------------|----------------|------------------------|-----------|-----------|----|
| MK4                 | Low Profile        | 35" x 12" x 25"   | 10 Motor       | A-Pack                 | 117 Lbs.  | 00007221E |    |
| 4 Person            | Low Prome          | 35" x 12" x 25"   | 18 Meter       | B-Pack                 | 99 Lbs.   | 00007228E |    |
|                     | Low Profile<br>MK4 | 39" x 17" x 26"   | 18 Meter       | A-Pack                 | 167 Lbs.  | 00008407E |    |
| MK4                 |                    | 35" x 12" x 25"   | 10 Merer       | B-Pack                 | 125 Lbs.  | 00008413E |    |
| 6 Person            | Deund              | 50" x 24" x 19"   | 26 Matar       | A-Pack                 | 167 Lbs.  | 00008416E |    |
| Round               | 46" x 22" x 17"    | 36 Meter          | B-Pack         | 126 Lbs.               | 00008465E |           |    |
|                     | Low Profile        | 39" x 17" x 26"   | 18 Meter       | A-Pack                 | 190 Lbs.  | 00009361E |    |
| MK4                 | 39" x 17" x 26"    | 10 Meter          | B-Pack         | 137 Lbs.               | 00009368E |           |    |
| 8 Person            | 50" x 24" x 19"    | 36 Meter          | A-Pack         | 176 Lbs.               | 00009371E |           |    |
|                     | Round              | 46" x 22" x 17"   | 30 Meter       | B-Pack                 | 126 Lbs.  | 00009461E |    |
| MK4                 | Round              | 55" x 26" x 21"   | 26 Matar       | A-Pack                 | 220 Lbs.  | 00010317E |    |
| 10 Person           | Round              | 50" x 24" x 19"   | 36 Meter       | B-Pack                 | 176 Lbs.  | 00010316E |    |
| MK4                 | Deund              | 55" x 26" x 21"   | 26 Matar       | A-Pack                 | 240 Lbs.  | 00011511E |    |
| 12 Person           | Round              | 50" x 24" x 19"   | 36 Meter       | B-Pack                 | 187 Lbs.  | 00011542E |    |
| MK4                 | Daviad             | 61" x 26" x 21"   | OC Matar       | A-Pack                 | 302 Lbs.  | 00041438E |    |
| 16 Person           | Round              | 55" x 26" x 21"   | 36 Meter       | B-Pack                 | 227 Lbs.  | 00041437E |    |
| MK4                 | Round              | 64" x 28" x 23"   | 36 Meter       | A-Pack                 | 348 Lbs.  | 00012548E |    |
| 20 Person           | nouria             | 61" x 26" x 21"   | SO IVIELEI     | B-Pack                 | 240 Lbs.  | 00012587E |    |
| MK4                 | Round              | 64" x 28" x 23"   | 26 Matar       | A-Pack                 | 392 Lbs.  | 00013576E |    |
| 25 Person           | Rouna              | 61" x 26" x 21"   | 36 Meter       | B-Pack                 | 282 Lbs.  | 00013657E |    |