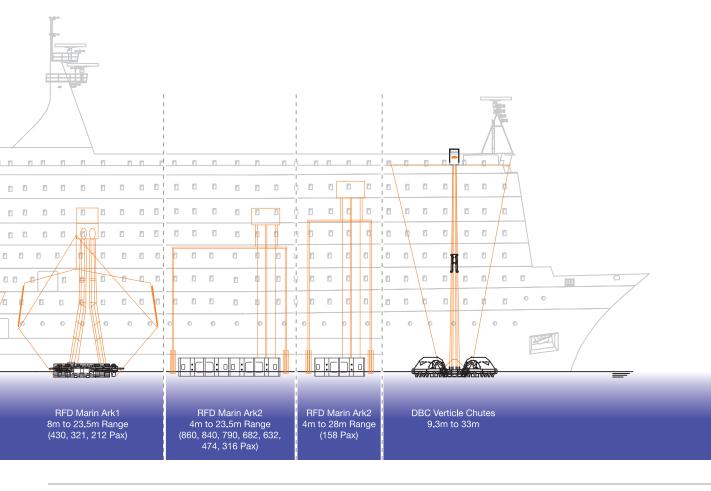

### **MARINE EVACUATION SYSTEMS**

| Choosing The Right One   | 201 - 202 |
|--------------------------|-----------|
| Low Evacuation Height    | 203 - 204 |
| Medium Evacuation Height | 205 - 206 |
| High Evacuation Height   | 207 - 209 |