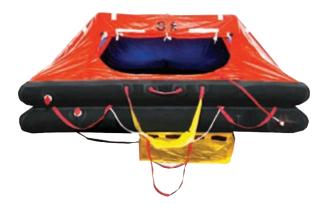

Rafts come packed in containers with hydrostatic release unit (HRU) assembly, lashing and cradle

SURVITECZODIAC THROW-OVER LIFERAFTS ARE AVAILABLE IN SIZES FROM 4 - 150 PERSONS

# **THROW-OVER LIFERAFTS**

Manufactured with a durable polyurethane coated fabric, all SurvitecZodiac throwover liferafts are assembled using the advanced SurvitecZodiac hot assembly technique, Thermobonding<sup>™</sup>. Being computer-controlled, Thermobonding<sup>™</sup> eliminates the inconsistencies inherent in the old-fashioned gluing methods still used by other manufacturers.

The fabric's chemical nature and the Thermobonding<sup>™</sup> process make these throwover liferafts resilliant in the Marine environment, enhancing the liferaft's extreme strength and safety when loaded, an essential factor for this type of liferaft.

Due to the fabric weight and structure, SurvitecZodiac throw-over liferafts are easy to service and fit in light, small sized but strong, glass reinforced plastic containers. SurvitecZodiac throw-over liferafts can be dropped from up to 36 meters (may vary depending on the size of the liferaft).

Equipment packs are sealed in strong watertight bags, secured to the internal safety line of the liferafts.