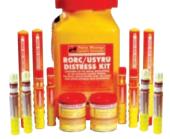

#### **SOLAS "A" EQUIPMENT PACK**

6 USCG/SOLAS Hand Flares 4 USCG/SOLAS Parachute Flares 2 USCG/SOLAS Smoke Signals 1 Topping-Up Air Pump 1 Sea Anchor with SS swivel Throwing quoit w/ 100 ft. line Thermal Protective Aids Sea Sickness Bags Survival Instructions 1 Spare sea Anchor 2400 Cal. Food Rations 4.2 oz. water packs Bailer (1 for 4-12 person rafts; 2 for 16-25 person rafts) 2 Paddles 2 Sponges

Repair Kit Signal whistle Repair plugs 1 Drinking Cup Seasick Tablets 1 Flashlight, Spare Bulb and Extra batteries 1 Signal Mirror 1 First Aid Kit 1 Fishing Kit 3 Can Openers 1 Floating Knife 1 Lock back knife (on 16-25 person