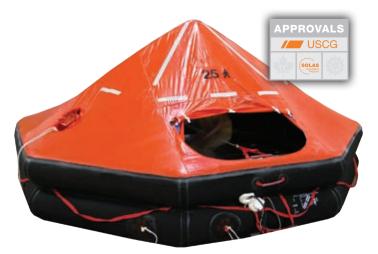

# LIFERAFTS

| Choosing The Right One | 101 - 102 | Coastal    |
|------------------------|-----------|------------|
| Throw-Over Liferafts   | 103 - 114 | IBA/ORI    |
| Decelerating System    | 115       | Means (    |
| Davit-Launch Liferafts | 116 - 121 | Liferaft / |

# CHOOSING THE RIGHT ONE: CONFIGURATION

Commercial liferafts are a highly regulated product. For clarity on any information contained within and specific information on a product/brand's applicability to your needs, please contact the appropriate technical department.

| THROWOVER LIFERAFTS                                                                                                                                    | DAVIT-LAUNCH LIFERAFTS                                                                                                                                                                                           | COASTAL LIFERAFTS                                                                                                                                                                                | INFLATABLE BUOYANT APPARATUS                                                                                                                                                                                                                                                                                                                         |
|--------------------------------------------------------------------------------------------------------------------------------------------------------|------------------------------------------------------------------------------------------------------------------------------------------------------------------------------------------------------------------|--------------------------------------------------------------------------------------------------------------------------------------------------------------------------------------------------|------------------------------------------------------------------------------------------------------------------------------------------------------------------------------------------------------------------------------------------------------------------------------------------------------------------------------------------------------|
| The standard canopied<br>commercial liferaft with<br>complete Solas A or B<br>pack for use in all waters.<br>Available in 4 - 25 person<br>capacities. | Canopied liferaft complete<br>with quick release girt systems<br>and davit ring to be used<br>in conjunction with a Davit.<br>Can also be deployed as a<br>throwover. Available in 12 - 25<br>person capacities. | Canopied liferaft designed<br>for use in coastal waters,<br>with limited coastal<br>emergency pack.<br>Available in 4-8 person<br>capacities, packed in a<br>low profile container or<br>valise. | Liferaft without a canopy, designed<br>and certified for passenger and or<br>commercial fishing vessels operating<br>in Protected or In-Shore waters.<br>Small capacity available in low profile<br>container or valise (4, 6 and 8 person<br>capacities). Large capacities (25, 37, 50,<br>75 and 100 person) available in round<br>container only. |