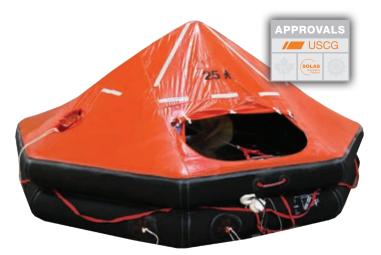

SSP OceanMaster liferafts are renowned for uncompromising quality and design sophistication. In addition to meeting the requirements of the International Convention of the Safety of Life at Sea (SOLAS) 1996, as amended (except for 4-person model), the OceanMaster is manufactured to NATO AQAP 1 quality standards and holds approvals from most major international marine authorities, including the United States Coast Guard and UK Department of Trade. Today, there are thousands of OceanMaster liferafts in service on commercial, naval and fishing vessels worldwide.

Manufactured from coated textile corrosion and abrasion resistant polyurethane, ensuring durability

Fully enclosed double skinned high visibility canopy complete with SOLAS-grade reflective tape

Non-inflatable easy access boarding ramp

All models are SOLAS Approved (except for 4-person model) and come with SOLAS "A" Equipment Packs unless otherwise requested

Rafts come packed in containers with hydrostatic release unit (HRU) assembly and cradle