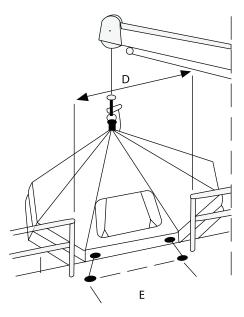

| MODEL /<br>CAPACITY | CONTAINER<br>TYPE | A X B X C<br>DIMS | SOLAS PA |          | D X E X F X G X H<br>DIMS    | PRODUCT # |
|---------------------|-------------------|-------------------|----------|----------|------------------------------|-----------|
| 10 Doroon           | 12 Person Round   | 55" X 28" X 23"   | A-Pack   | 251 Lbs. | 63" x 39" x 75" x 51" x 113" | 00011503E |
| 12 Person           |                   | Call              | B-Pack   | Call     | 63" x 39" x 75" x 51" x 113" | Call      |
| 16 Person           | son Round         | 61" X 28" X 23"   | A-Pack   | 306 Lbs. | 67" x 39" x 82" x 56" x 129" | 00041562E |
| TO PEISON           | nounu             | Call              | B-Pack   | Call     | 67" x 39" x 82" x 56" x 129" | Call      |
| 20 Person           | Round             | 64" x 30" x 25"   | A-Pack   | 353 Lbs. | 71" x 39" x 82" x 55" x 160" | 00012586E |
| 20 Person           | nounu             | Call              | B-Pack   | Call     | 71" x 39" x 82" x 55" x 160" | Call      |
| 25 Doroon           | OF During During  | 64" x 30" x 25"   | A-Pack   | 403 Lbs. | 71" x 39" x 90" x 61" x 160" | 00013629E |
| 25 Person Round     | Round             | Call              | B-Pack   | Call     | 71" x 39" x 90" x 61" x 160" | Call      |

TO ENSURE YOU ARE PURCHASING THE CORRECT LIFERAFT FOR YOUR APPLICATION, PLEASE SPEAK TO YOUR SALES COORDINATOR OR MANAGER WHEN ORDERING

Fully enclosed double skinned high visibility canopy complete with SOLAS-grade reflective tape