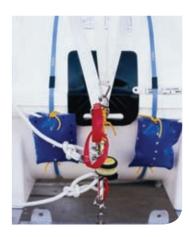

## LIFERAFT DECELERATING SYSTEM

Consists of a pocket (#3 as shown in diagram) and 2 "U" bolds (#2 as shown in diagram) fitted onto the upper shell of the container

The liferaft decelerating system is suitable for installation on a tilting or fixed cradle, without modification to the existing cradle installation

For installation on an existing liferaft, a painter line (#1 as shown in diagram) of suitable length for the new storage position will replace the existing one

The loose end of the decelerating system and the painter line must be connected to the hydrostatic release unit (#4 as shown in diagram)

Throw-over liferafts fitted with a decelerating system are MED approved up to 50 meters installation height

Contact us to learn more about pricing and ordering Survitec Group is pleased to present the liferaft decelerating system for high storage of liferafts of up to 50 meters, such as those fitted onboard Offshore or Oil Rig installations. This system allows the stowage height of SurvitecZodiac throw-over liferafts, packed in round containers, to be increased over the standard approved stowage height. It does this by controlling the descent speed of the liferaft during the major part of its fall, thus reducing the impact of the liferaft on the water and bringing additional safety.