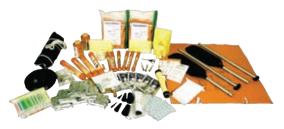

#### **SOLAS "A" EQUIPMENT PACK**

6 USCG/SOLAS Hand Flares 4 USCG/SOLAS Parachute Flares 2 USCG/SOLAS Smoke Signals 1 Topping-Up Air Pump 1 Sea Anchor with SS swivel Throwing quoit w/ 100 ft. line Thermal Protective Aids Sea Sickness Bags Survival Instructions 1 Spare sea Anchor 2400 Cal. Food Rations 4.2 oz. water packs Bailer (1 for 4-12 person rafts; 2 for 16-25 person rafts) 2 Paddles 2 Sponges

Repair Kit Signal whistle Repair plugs 1 Drinking Cup Seasick Tablets 1 Flashlight, Spare Bulb and Extra batteries 1 Signal Mirror 1 First Aid Kit 1 Fishing Kit 3 Can Openers 1 Floating Knife 1 Lock back knife (on 16-25 person

rafts only)

**OCEANMASTER, 4-8 PERSON** 

LOW PROFILE CONTAINER ON CRADLE

ROUND CONTAINER ON CRADLE

| 18 METER HIGH STOWAGE<br>MODEL / CAPACITY               | CONTAINER<br>TYPE | A X B X C<br>DIMENSIONS | SOLAS PAC<br>TYPE / WEI |          | PRODUCT #      | JV |
|---------------------------------------------------------|-------------------|-------------------------|-------------------------|----------|----------------|----|
| OccomMenter 4 Deven                                     | Low Drofile       | 34" x 25" x 13.5"       | A-Pack                  | 119 Lbs. | 50-R/R-4M-O    |    |
| OceanMaster 4 Person                                    | Low Profile       | 34" x 25" x 13.5"       | B-Pack                  | 96 Lbs.  | 50-R/R-4M-L    |    |
|                                                         | Levy Dyefile      | 38" x 26.5" x 16.5"     | A-Pack                  | 162 Lbs. | 50-R/R-6M-A-L  |    |
| OceanMaster 6 Person                                    | Low Profile       | 38" x 26.5" x 16.5"     | B-Pack                  | 131 Lbs. | 50-R/R-6M-B-L  |    |
| Oceaniviaster 6 Person                                  | Daviad            | 50" x 21" x 19"         | A-Pack                  | 166 Lbs. | 50-R/R-6M-A-R  |    |
|                                                         | Round             | 46" x 22" x 17"         | B-Pack                  | 126 Lbs. | 50-R/R-6M-B-R  |    |
|                                                         | Levy Dyefile      | 38" x 26.5" x 16.5"     | A-Pack                  | 174 Lbs. | 50-R/R-8M-A-L  |    |
| Occase Master & Davisor                                 | Low Profile       | 38" x 26.5" x 16.5"     | B-Pack                  | 132 Lbs. | 50-R/R-8M-B-L  |    |
| OceanMaster 8 Person                                    | David             | 50" x 21" x 19"         | A-Pack                  | 178 Lbs. | 50-R/R-8M-A-R  |    |
|                                                         | Round             | 46" x 22" x 17"         | B-Pack                  | 126 Lbs. | 50-R/R-8M-B-R  |    |
|                                                         | David             | 55" x 23" x 21"         | A-Pack                  | 217 Lbs. | 50-R/R-10M-A   |    |
| OceanMaster 10 Person                                   | Round             | 50" x 24" x 19"         | B-Pack                  | 176 Lbs. | 50-R/R-10M-B   |    |
|                                                         | David             | 55" x 23" x 21"         | A-Pack                  | 230 Lbs. | 50-R/R-12M-A   |    |
| OceanMaster 12 Person                                   | Round             | 50" x 24" x 19"         | B-Pack                  | 187 Lbs. | 50-R/R-12M-B   |    |
|                                                         | David             | 61" x 23" x 21"         | A-Pack                  | 286 Lbs. | 50-R/R-16M-A   |    |
| OceanMaster 16 Person                                   | Round             | 55" x 26" x 21"         | B-Pack                  | 227 Lbs. | 50-R/R-16M-B   |    |
|                                                         |                   | 64" x 24.5" x 23"       | A-Pack                  | 328 Lbs. | 50-R/R-20M-A   |    |
| OceanMaster 20 Person                                   | Round             | 61" x 26" x 21"         | B-Pack                  | 240 Lbs. | 50-R/R-20M-B   |    |
|                                                         |                   | 64" x 24.5" x 23"       | A-Pack                  | 370 Lbs. | 50-R/R-25M-A   |    |
| OceanMaster 25 Person                                   | Round             | 61" x 26" x 21"         | B-Pack                  | 282 Lbs. | 50-R/R-25M-B   |    |
|                                                         |                   |                         |                         |          |                |    |
| *28/36 METER HIGH STOWAGE<br>HIGH-DROP MODEL / CAPACITY | CONTAINER<br>TYPE | A X B X C<br>DIMENSIONS | SOLAS PAC<br>TYPE / WEI |          | PRODUCT #      | ζv |
|                                                         |                   | 50" x 21" x 19"         | A-Pack                  | 166 Lbs. | 50-R/R-6M-A-HD |    |