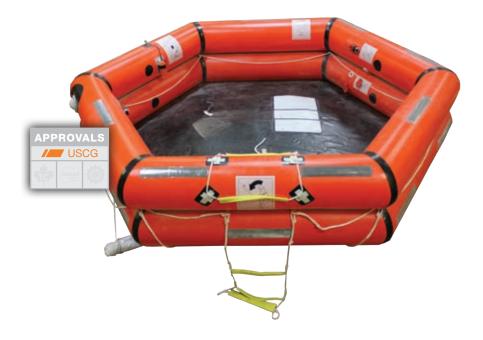

| THROWOVER LIFERAFTS                                                                                                                                    | DAVIT-LAUNCH LIFERAFTS                                                                                                                                                                                           | COASTAL LIFERAFTS                                                                                                                                                                                | INFLATABLE BUOYANT APPARATUS                                                                                                                                                                                                                                                                                                                         |
|--------------------------------------------------------------------------------------------------------------------------------------------------------|------------------------------------------------------------------------------------------------------------------------------------------------------------------------------------------------------------------|--------------------------------------------------------------------------------------------------------------------------------------------------------------------------------------------------|------------------------------------------------------------------------------------------------------------------------------------------------------------------------------------------------------------------------------------------------------------------------------------------------------------------------------------------------------|
| The standard canopied<br>commercial liferaft with<br>complete Solas A or B<br>pack for use in all waters.<br>Available in 4 - 25 person<br>capacities. | Canopied liferaft complete<br>with quick release girt systems<br>and davit ring to be used<br>in conjunction with a Davit.<br>Can also be deployed as a<br>throwover. Available in 12 - 25<br>person capacities. | Canopied liferaft designed<br>for use in coastal waters,<br>with limited coastal<br>emergency pack.<br>Available in 4-8 person<br>capacities, packed in a<br>low profile container or<br>valise. | Liferaft without a canopy, designed<br>and certified for passenger and or<br>commercial fishing vessels operating<br>in Protected or In-Shore waters.<br>Small capacity available in low profile<br>container or valise (4, 6 and 8 person<br>capacities). Large capacities (25, 37, 50,<br>75 and 100 person) available in round<br>container only. |