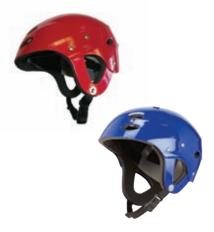

S

Small/Medium Size: 56-58cm circumference

Medium/Large Size: 59-61cm circumference

Sizes in Metallic Red product # 66-6252-S/M product # 66-6252-M/L

roduct # 66-6252-M/L

#### Sizes in Blue Weave

product # 66-6253-S/M product # 66-6253-M/L

#### Sizes in Black Matte

product # 66-6254-S/M product # 66-6254-M/L

Sizes in Silk Blue product # 66-6256-S/M product # 66-6256-M/L





**Crewsaver**® Safer By Design



High impact ABS moulded outer shell

Fits head sizes 52-58cm

Multi-adjustable inner cradle for height and head size to ensure a secure, snug fit

High density foam lining for impact protection

|  | CJA |  |
|--|-----|--|
|  |     |  |
|  |     |  |

Tough polyethylene ear strengthening pieces

Adjustable chin strap

Red product # 66-6312-AD

Royal Blue product # 66-6311-AD





Heavy duty nylon bag with top cinch opening and 1" snap clip Tough, high visibility yellow/red floating MFP rope Bag and 100' length rope product # 69-RR100 Bag and 70' length rope product # 69-RR70 Bag and 50' length rope product # 69-RR50



| BRAND         | PRODUCT DESCRIPTION • PRODUCT # • PR                                                                                                                                                                                                                                                                                                                 | IMAGE |
|---------------|----------------------------------------------------------------------------------------------------------------------------------------------------------------------