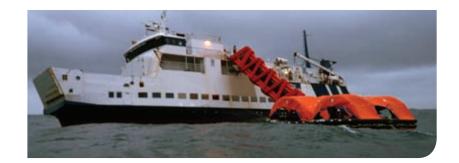

## EVACUATION SLIDE SYSTEM (ESS)

The Evacuation Slide System is supplied in a unique stowage container which is integrated into the ship's bulwark or side rails. Within the container an IBA from 50-150 person capacity and a mini slide. When deployment is initiated the IBA inflates, and the mini slide is automatically inflated into the IBA. Once inflated, the IBA. is bowsed to the ship's side and is then ready for the evacuation to commence.

## Suitable for vessels with 1.5 to 3.8 meter freeboard Approved for use on IMO High Speed Craft as well as small passenger vessels

Contact us to learn more about pricing and ordering

### EVACUATION CAN BE COMPLETED BY PHYSICALLY DISABLED PERSONS