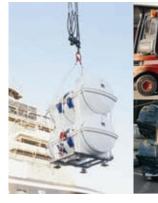

Elliot davit-launch liferafts are manufactured to the highest quality standards and stowed in cylindrical containers designed to suit most deck spaces. Manufactured from coated textile corrosion and abrasion resistant rubber ensures the durability of the liferaft.