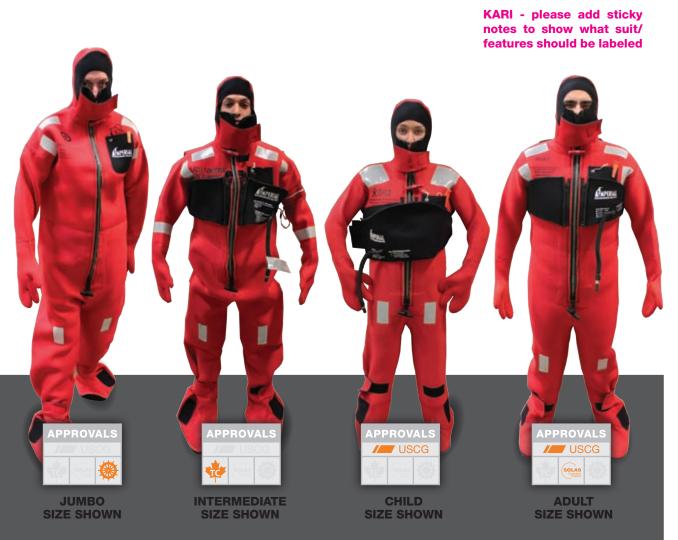

### **SURVIVAL SUITS**

| mmersion Suits | 801 - 802 |
|----------------|-----------|
| ce Rescue Suit | 803       |