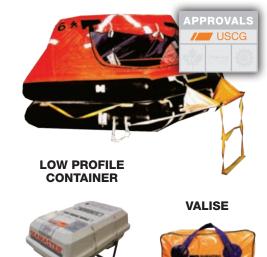

| THROWOVER LIFERAFTS                                                                                                                                    | DAVIT-LAUNCH LIFERAFTS                                                                                                                                                                                           | COASTAL LIFERAFTS                                                                                                                                                                                | INFLATABLE BUOYANT APPARATUS                                                                                                                                                                                                                                                                                                                         |
|--------------------------------------------------------------------------------------------------------------------------------------------------------|------------------------------------------------------------------------------------------------------------------------------------------------------------------------------------------------------------------|--------------------------------------------------------------------------------------------------------------------------------------------------------------------------------------------------|------------------------------------------------------------------------------------------------------------------------------------------------------------------------------------------------------------------------------------------------------------------------------------------------------------------------------------------------------|
| The standard canopied<br>commercial liferaft with<br>complete Solas A or B<br>pack for use in all waters.<br>Available in 4 - 25 person<br>capacities. | Canopied liferaft complete<br>with quick release girt systems<br>and davit ring to be used<br>in conjunction with a Davit.<br>Can also be deployed as a<br>throwover. Available in 12 - 25<br>person capacities. | Canopied liferaft designed<br>for use in coastal waters,<br>with limited coastal<br>emergency pack.<br>Available in 4-8 person<br>capacities, packed in a<br>low profile container or<br>valise. | Liferaft without a canopy, designed<br>and certified for passenger and or<br>commercial fishing vessels operating<br>in Protected or In-Shore waters.<br>Small capacity available in low profile<br>container or valise (4, 6 and 8 person<br>capacities). Large capacities (25, 37, 50,<br>75 and 100 person) available in round<br>container only. |

| PACK TYPE                | DESCRIPTION                                                                                                                                      | ADVANTAGES                                                                                                                                                                              |
|--------------------------|--------------------------------------------------------------------------------------------------------------------------------------------------|-----------------------------------------------------------------------------------------------------------------------------------------------------------------------------------------|
| Low-Profile<br>Container | Fiber-glass rectangular<br>cube with curved<br>edges mounted to a<br>metal cradle which is<br>attached to the ship's<br>deck.                    | Available in most sizes;<br>smaller footprint on<br>deck than a barrel or<br>round container. Check<br>your liferaft brand for<br>availability.                                         |
| Xtreme<br>Container      | Similar to a low-profile<br>container but much<br>more streamlined and<br>compact, with vacuum-<br>packed liferaft for<br>greater space savings. | Available for many<br>SurvitecZodiac liferaft<br>sizes; smallest footprint<br>on deck and a favorite<br>for mega yachuts.                                                               |
| Round<br>Container       | Fiberglass cylinder<br>mounted to a metal<br>cradle which is<br>attached to the ship's<br>deck.                                                  | Available in almost<br>all sizes, but larger<br>footprint. Check<br>your liferaft brand for<br>availability.                                                                            |
| Valise                   | Light-weight vinyl<br>bag with closeable<br>opening that can be<br>hand-carried by ship<br>personnel.                                            | Available in 4, 6, 8<br>person sizes; smaller<br>footprint than other<br>containers and<br>stowable in dry areas<br>of a vessel only. Check<br>your liferaft brand for<br>availability. |