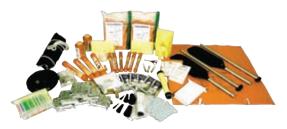

#### **SOLAS "A" EQUIPMENT PACK**

6 USCG/SOLAS Hand Flares 4 USCG/SOLAS Parachute Flares 2 USCG/SOLAS Smoke Signals 1 Topping-Up Air Pump 1 Sea Anchor with SS swivel Throwing quoit w/ 100 ft. line Thermal Protective Aids Sea Sickness Bags Survival Instructions 1 Spare sea Anchor 2400 Cal. Food Rations 4.2 oz. water packs Bailer (1 for 4-12 person rafts; 2 for 16-25 person rafts) 2 Paddles 2 Sponges

Repair Kit Signal whistle Repair plugs 1 Drinking Cup Seasick Tablets 1 Flashlight, Spare Bulb and Extra batteries 1 Signal Mirror 1 First Aid Kit 1 Fishing Kit 3 Can Openers 1 Floating Knife 1 Lock back knife (on 16-25 person

rafts only)

**OCEANMASTER, 4-8 PERSON** 

LOW PROFILE CONTAINER ON CRADLE

ROUND CONTAINER ON CRADLE

| 18 METER HIGH STOWAGE<br>MODEL / CAPACITY               | CONTAINER<br>TYPE | A X B X C<br>DIMENSIONS | SOLAS PAC<br>TYPE / WEI |          | PRODUCT #      | JV |
|---------------------------------------------------------|-------------------|-------------------------|-------------------------|----------|----------------|----|
| OccomMenter 4 Deven                                     | Low Drofile       | 34" x 25" x 13.5"       | A-Pack                  | 119 Lbs. | 50-R/R-4M-O    |    |
| OceanMaster 4 Person                                    | Low Profile       | 34" x 25" x 13.5"       | B-Pack                  | 96 Lbs.  | 50-R/R-4M-L    |    |
|                                                         | Levy Dyefile      | 38" x 26.5" x 16.5"     | A-Pack                  | 162 Lbs. | 50-R/R-6M-A-L  |    |
| OceanMaster 6 Person                                    | Low Profile       | 38" x 26.5" x 16.5"     | B-Pack                  | 131 Lbs. | 50-R/R-6M-B-L  |    |
| Oceaniviaster 6 Person                                  | Daviad            | 50" x 21" x 19"         | A-Pack                  | 166 Lbs. | 50-R/R-6M-A-R  |    |
|                                                         | Round             | 46" x 22" x 17"         | B-Pack                  | 126 Lbs. | 50-R/R-6M-B-R  |    |
|                                                         | Levy Dyefile      | 38" x 26.5" x 16.5"     | A-Pack                  | 174 Lbs. | 50-R/R-8M-A-L  |    |
| Occase Master & Davisor                                 | Low Profile       | 38" x 26.5" x 16.5"     | B-Pack                  | 132 Lbs. | 50-R/R-8M-B-L  |    |
| OceanMaster 8 Person                                    | David             | 50" x 21" x 19"         | A-Pack                  | 178 Lbs. | 50-R/R-8M-A-R  |    |
|                                                         | Round             | 46" x 22" x 17"         | B-Pack                  | 126 Lbs. | 50-R/R-8M-B-R  |    |
|                                                         | David             | 55" x 23" x 21"         | A-Pack                  | 217 Lbs. | 50-R/R-10M-A   |    |
| OceanMaster 10 Person                                   | Round             | 50" x 24" x 19"         | B-Pack                  | 176 Lbs. | 50-R/R-10M-B   |    |
|                                                         | David             | 55" x 23" x 21"         | A-Pack                  | 230 Lbs. | 50-R/R-12M-A   |    |
| OceanMaster 12 Person                                   | Round             | 50" x 24" x 19"         | B-Pack                  | 187 Lbs. | 50-R/R-12M-B   |    |
|                                                         | David             | 61" x 23" x 21"         | A-Pack                  | 286 Lbs. | 50-R/R-16M-A   |    |
| OceanMaster 16 Person                                   | Round             | 55" x 26" x 21"         | B-Pack                  | 227 Lbs. | 50-R/R-16M-B   |    |
|                                                         |                   | 64" x 24.5" x 23"       | A-Pack                  | 328 Lbs. | 50-R/R-20M-A   |    |
| OceanMaster 20 Person                                   | Round             | 61" x 26" x 21"         | B-Pack                  | 240 Lbs. | 50-R/R-20M-B   |    |
|                                                         |                   | 64" x 24.5" x 23"       | A-Pack                  | 370 Lbs. | 50-R/R-25M-A   |    |
| OceanMaster 25 Person                                   | Round             | 61" x 26" x 21"         | B-Pack                  | 282 Lbs. | 50-R/R-25M-B   |    |
|                                                         |                   |                         |                         |          |                |    |
| *28/36 METER HIGH STOWAGE<br>HIGH-DROP MODEL / CAPACITY | CONTAINER<br>TYPE | A X B X C<br>DIMENSIONS | SOLAS PAC<br>TYPE / WEI |          | PRODUCT #      | ζv |
|                                                         |                   | 50" x 21" x 19"         | A-Pack                  | 166 Lbs. | 50-R/R-6M-A-HD |    |