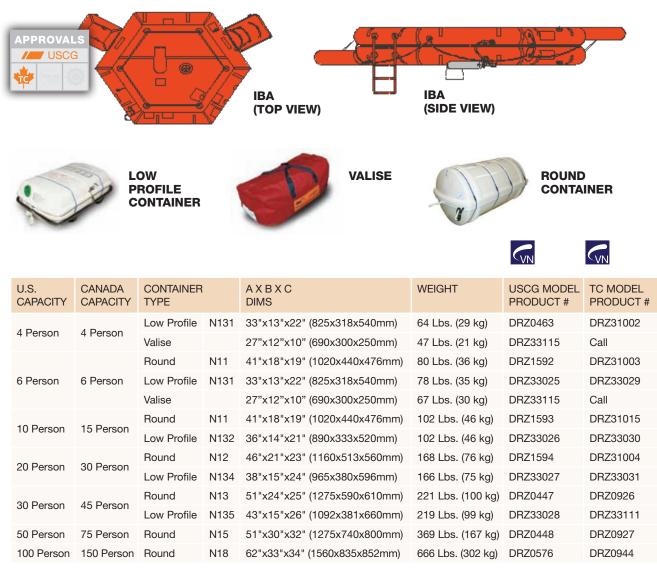

| THROWOVER LIFERAFTS                                                                                                                                    | DAVIT-LAUNCH LIFERAFTS                                                                                                                                                                                           | COASTAL LIFERAFTS                                                                                                                                                                                | INFLATABLE BUOYANT APPARATUS                                                                                                                                                                                                                                                                                                                         |
|--------------------------------------------------------------------------------------------------------------------------------------------------------|------------------------------------------------------------------------------------------------------------------------------------------------------------------------------------------------------------------|--------------------------------------------------------------------------------------------------------------------------------------------------------------------------------------------------|------------------------------------------------------------------------------------------------------------------------------------------------------------------------------------------------------------------------------------------------------------------------------------------------------------------------------------------------------|
| The standard canopied<br>commercial liferaft with<br>complete Solas A or B<br>pack for use in all waters.<br>Available in 4 - 25 person<br>capacities. | Canopied liferaft complete<br>with quick release girt systems<br>and davit ring to be used<br>in conjunction with a Davit.<br>Can also be deployed as a<br>throwover. Available in 12 - 25<br>person capacities. | Canopied liferaft designed<br>for use in coastal waters,<br>with limited coastal<br>emergency pack.<br>Available in 4-8 person<br>capacities, packed in a<br>low profile container or<br>valise. | Liferaft without a canopy, designed<br>and certified for passenger and or<br>commercial fishing vessels operating<br>in Protected or In-Shore waters.<br>Small capacity available in low profile<br>container or valise (4, 6 and 8 person<br>capacities). Large capacities (25, 37, 50,<br>75 and 100 person) available in round<br>container only. |

| PACK TYPE                | DESCRIPTION                                                                                                                                      | ADVANTAGES                                                                                                                                                                              |
|--------------------------|--------------------------------------------------------------------------------------------------------------------------------------------------|-----------------------------------------------------------------------------------------------------------------------------------------------------------------------------------------|
| Low-Profile<br>Container | Fiber-glass rectangular<br>cube with curved<br>edges mounted to a<br>metal cradle which is<br>attached to the ship's<br>deck.                    | Available in most sizes;<br>smaller footprint on<br>deck than a barrel or<br>round container. Check<br>your liferaft brand for<br>availability.                                         |
| Xtreme<br>Container      | Similar to a low-profile<br>container but much<br>more streamlined and<br>compact, with vacuum-<br>packed liferaft for<br>greater space savings. | Available for many<br>SurvitecZodiac liferaft<br>sizes; smallest footprint<br>on deck and a favorite<br>for mega yachuts.                                                               |
| Round<br>Container       | Fiberglass cylinder<br>mounted to a metal<br>cradle which is<br>attached to the ship's<br>deck.                                                  | Available in almost<br>all sizes, but larger<br>footprint. Check<br>your liferaft brand for<br>availability.                                                                            |
| Valise                   | Light-weight vinyl<br>bag with closeable<br>opening that can be<br>hand-carried by ship<br>personnel.                                            | Available in 4, 6, 8<br>person sizes; smaller<br>footprint than other<br>containers and<br>stowable in dry areas<br>of a vessel only. Check<br>your liferaft brand for<br>availability. |

### FOR PROPER PACKING, PLEASE INDICATE LAUNCH HEIGHT FROM VESSEL

| CAPACITY    | CONTAINER<br>TYPE |       | A X B X C<br>DIMS               | SOLAS F |                    | USCG MODEL<br>PRODUCT # | TC MODEL<br>PRODUCT # |
|-------------|-------------------|-------|---------------------------------|---------|--------------------|-------------------------|-----------------------|
| 4 Dereen    | Low Drofile       | N100  | 97%,09%,15% (004, E74, 960, mm) | A-Pack  | 126 Lbs. (57 kg)   | DRZ0401                 | DRZ0908               |
| 4 Person    | Low Profile       | N133  | 37"x23"x15" (924x574x359mm)     | B-Pack  | 102 Lbs. (46 kg)   | DRZ0402                 | DRZ0909               |
|             | Round             | N12   | 46"x22"x21" (1160x513x560mm)    | A-Pack  | 150 Lbs. (68 kg)   | DRZ0850                 | DRZ0910               |
|             | nounu             | IN 12 | 40 x22 x21 (1100x515x5001111)   | B-Pack  | 115 Lbs. (52 kg)   | DRZ0857                 | DRZ0911               |
| 6 Person    | Low Profile       | N134  | 38"x24"x15" (965x596x380mm)     | A-Pack  | 146 Lbs. (66 kg)   | DRZ4700                 | DRZ31005              |
| 0 Feison    | LOW FIOIIIE       | N133  | 37"x23"x15" (924x574x359mm)     | B-Pack  | 113 Lbs. (51 kg)   | DRZ4701                 | DRZ31006              |
|             | Xtrem             | N137H | 31"x14"x22" (790x340x555mm)     | A-Pack  | 142 Lbs. (64 kg)   | DRZ31141                | DRZ31173              |
|             | Auem              | N137  | 31"x11"x22" (790x270x555mm)     | B-Pack  | 106 Lbs. (48 kg)   | DRZTBA                  | DRZTBA                |
|             | Round             | N12   | 46"x22"x21" (1160x513x560mm)    | A-Pack  | 170 Lbs. (77 kg)   | DRZ0851                 | DRZ0912               |
|             | nouna             | N12   | 40 x22 x21 (1100x310x3001111)   | B-Pack  | 128 Lbs. (58 kg)   | DRZ0858                 | DRZ0913               |
| 8 Person    | Low Profile       | N135  | 43"x27"x16" (1088x666x389mm)    | A-Pack  | 175 Lbs. (79 kg)   | DRZ4702                 | DRZ31007              |
| 01 013011   | Low I follie      | N134  | 78"x24"x15" (965x596x380mm)     | B-Pack  | 126 Lbs. (57 kg)   | DRZ4703                 | DRZ31008              |
|             | Xtrem             | N138H | 34"x14"x23" (840x340x570mm)     | A-Pack  | 164 Lbs. (74 kg)   | DRZ31142                | DRZ31174              |
|             | Auem              | N138  | 34"x12"x23" (840x294x570mm)     | B-Pack  | 126 Lbs. (57 kg)   | DRZ31289                | DRZTBA                |
|             | Round             | N13   | 52"x24"x25" (1275x590x610mm)    | A-Pack  | 203 Lbs. (92 kg)   | DRZ0852                 | DRZ0914               |
|             | nouna             | N12   | 46"x22"x21" (1160x513x560mm)    | B-Pack  | 139 Lbs. (63 kg)   | DRZ0859                 | DRZ0915               |
| 10 Person   | Low Profile       | N135  | 43"x27"x16" (1088x666x389mm)    | A-Pack  | 199 Lbs. (90 kg)   | DRZ4704                 | DRZ31009              |
| 101 613011  | LOWITOINE         | N135  |                                 | B-Pack  | 144 Lbs. (65 kg)   | DRZ4705                 | DRZ31010              |
|             | Xtrem             | N139H | 37"x14"x26" (940x344x640mm)     | A-Pack  | 192 Lbs. (87 kg)   | DRZ31143                | DRZ31175              |
|             | Auem              | N139  | 37"x13"x26" (940x314x640mm)     | B-Pack  | 139 Lbs. (63 kg)   | DRZTBA                  | DRZTBA                |
|             | Round             | N13   | 52"x24"x25" (1275x590x610mm)    | A-Pack  | 223 Lbs. (101 kg)  | DRZ31189                | DRZ31193              |
|             | nound             | N12   | 46"x22"x21" (1160x513x560mm)    | B-Pack  | 155 Lbs. (70 kg)   | DRZ31232                | DRZ31227              |
| 12 Person   | Low Profile       | N135  | 43"x27"x16" (1088x666x389mm)    | A-Pack  | 221 Lbs. (100 kg)  | DRZ31190                | DRZ31228              |
| 12 1 613011 | LOWITOINE         | N134  | 38"x24"x15" (965x596x380mm)     | B-Pack  | 153 Lbs. (69 kg)   | DRZ31233                | DRZ31229              |
|             | Xtrem             | N139H | 37"x14"x26" (940x344x640mm)     | A-Pack  | 212 Lbs. (96 kg)   | DRZ31192                | DRZ31196              |
|             | Auem              | N139  | 37"x13"x26" (940x314x640mm)     | B-Pack  | 147 Lbs. (67 kg)   | DRZTBA                  | DRZTBA                |
|             | Round             | N14   | 52"x25"x27" (1275x615x680mm)    | A-Pack  | 285 Lbs. (129 kg)  | DRZ0854                 | DRZ0918               |
|             | nound             | N13   | 52"x24"x25" (1275x590x610mm)    | B-Pack  | 201 Lbs. (91 kg)   | DRZ0861                 | DRZ0919               |
| 16 Person   | Low Profile       | N136H | 46"x30"x20" (1160x752x505mm)    | A-Pack  | 278 Lbs. (126 kg)  | DRZ4708                 | DRZ31013              |
| 101 613011  | Low I follie      | N136  | 46"x30"x18" (1160x752x445mm)    | B-Pack  | 192 Lbs. (87 kg)   | DRZ4709                 | DRZ31014              |
|             | Xtrem             | N140H | 44"x15"x26" (1100x370x650mm)    | A-Pack  | 269 Lbs. (122 kg)  | DRZ31145                | DRZ31177              |
|             | Auom              | N140  | 44"x14"x26" (1100x340x650mm)    | B-Pack  | 190 Lbs. (86 kg)   | DRZTBA                  | DRZTBA                |
|             | Round             | N15   | 52"x30"x32" (1275x740x800mm)    | A-Pack  | 331 Lbs. (150 kg)  | DRZ0855                 | DRZ0920               |
| 20 Person   | Tiouna            | N14   | 52"x25"x27" (1275x615x680mm)    | B-Pack  | 217 Lbs. (98 kg)   | DRZ0862                 | DRZ0921               |
| 201 013011  | Low Profile       | N136H | 46"x30"x20" (1160x752x505mm)    | A-Pack  | 318 Lbs. (144 kg)  | DRZ31306                | Call                  |
|             | Low Promo         | N136  | 46"x30"x18" (1160x752x445mm)    | B-Pack  | 211 Lbs. (95,5 kg) | Call                    | Call                  |
| 25 Person   | Round             | N15   | 52"x30"x32" (1275x740x800mm)    | A-Pack  | 382 Lbs. (173 kg)  | DRZ0856                 | DRZ0922               |
| 201 013011  | nound             | N14   | 52"x25"x27" (1275x615x680mm)    | B-Pack  | 250 Lbs. (113 kg)  | DRZ0863                 | DRZ0923               |
| 50 Person   | Round             | N20   | 62"x38"x38" (1560x960x952mm)    | A-Pack  | 814 Lbs. (369 kg)  | DRZ0605P/S              | DRZ0949               |
|             | nounu             | N18   | 62"x33"x34" (1560x835x852mm)    | B-Pack  | 514 Lbs. (233 kg)  | DRZ0606P/S              | DRZ0897P/S            |
| 100 Person  | Round             | N29   | 77"x39"x42" (1950x975x1050mm)   | A-Pack  | 1235 Lbs. (560 kg) | Call                    | Call                  |
| 1001 613011 | nounu             | N25   | 68"x40"x42" (1725x1000x1050mm)  | B-Pack  | 948 Lbs. (430 kg)  | Call                    | Call                  |
| 150 Person  | Round             | N19   | 76"x45"x46" (1930x1120x1150mm)  | A-Pack  | 1081 Lbs. (490 kg) | Call                    | Call                  |