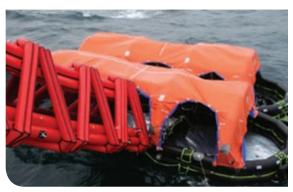

## LIFERAFT DECELERATING SYSTEM

Consists of a pocket (#3 as shown in diagram) and 2 "U" bolds (#2 as shown in diagram) fitted onto the upper shell of the container

The liferaft decelerating system is suitable for installation on a tilting or fixed cradle, without modification to the existing cradle installation

For installation on an existing liferaft, a painter line (#1 as shown in diagram) of suitable length for the new storage position will replace the existing one

The loose end of the decelerating system and the painter line must be connected to the hydrostatic release unit (#4 as shown in diagram)