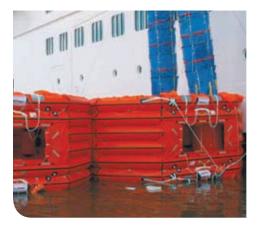

rafts only)

**OCEANMASTER, 4-8 PERSON** 

LOW PROFILE CONTAINER ON CRADLE

ROUND CONTAINER ON CRADLE

| 18 METER HIGH STOWAGE<br>MODEL / CAPACITY               | CONTAINER<br>TYPE | A X B X C<br>DIMENSIONS | SOLAS PAC<br>TYPE / WEI |          | PRODUCT #      | JV |
|---------------------------------------------------------|-------------------|-------------------------|-------------------------|----------|----------------|----|
| OccomMenter 4 Deven                                     | Low Drofile       | 34" x 25" x 13.5"       | A-Pack                  | 119 Lbs. | 50-R/R-4M-O    |    |
| OceanMaster 4 Person                                    | Low Profile       | 34" x 25" x 13.5"       | B-Pack                  | 96 Lbs.  | 50-R/R-4M-L    |    |
|                                                         | Levy Dyefile      | 38" x 26.5" x 16.5"     | A-Pack                  | 162 Lbs. | 50-R/R-6M-A-L  |    |
| OceanMaster 6 Person                                    | Low Profile       | 38" x 26.5" x 16.5"     | B-Pack                  | 131 Lbs. | 50-R/R-6M-B-L  |    |
| Oceaniviaster 6 Person                                  | Daviad            | 50" x 21" x 19"         | A-Pack                  | 166 Lbs. | 50-R/R-6M-A-R  |    |
|                                                         | Round             | 46" x 22" x 17"         | B-Pack                  | 126 Lbs. | 50-R/R-6M-B-R  |    |
|                                                         | Levy Dyefile      | 38" x 26.5" x 16.5"     | A-Pack                  | 174 Lbs. | 50-R/R-8M-A-L  |    |
| Occase Master & Davisor                                 | Low Profile       | 38" x 26.5" x 16.5"     | B-Pack                  | 132 Lbs. | 50-R/R-8M-B-L  |    |
| OceanMaster 8 Person                                    | David             | 50" x 21" x 19"         | A-Pack                  | 178 Lbs. | 50-R/R-8M-A-R  |    |
|                                                         | Round             | 46" x 22" x 17"         | B-Pack                  | 126 Lbs. | 50-R/R-8M-B-R  |    |
|                                                         | David             | 55" x 23" x 21"         | A-Pack                  | 217 Lbs. | 50-R/R-10M-A   |    |
| OceanMaster 10 Person                                   | Round             | 50" x 24" x 19"         | B-Pack                  | 176 Lbs. | 50-R/R-10M-B   |    |
|                                                         | David             | 55" x 23" x 21"         | A-Pack                  | 230 Lbs. | 50-R/R-12M-A   |    |
| OceanMaster 12 Person                                   | Round             | 50" x 24" x 19"         | B-Pack                  | 187 Lbs. | 50-R/R-12M-B   |    |
|                                                         | David             | 61" x 23" x 21"         | A-Pack                  | 286 Lbs. | 50-R/R-16M-A   |    |
| OceanMaster 16 Person                                   | Round             | 55" x 26" x 21"         | B-Pack                  | 227 Lbs. | 50-R/R-16M-B   |    |
|                                                         |                   | 64" x 24.5" x 23"       | A-Pack                  | 328 Lbs. | 50-R/R-20M-A   |    |
| OceanMaster 20 Person                                   | Round             | 61" x 26" x 21"         | B-Pack                  | 240 Lbs. | 50-R/R-20M-B   |    |
|                                                         |                   | 64" x 24.5" x 23"       | A-Pack                  | 370 Lbs. | 50-R/R-25M-A   |    |
| OceanMaster 25 Person                                   | Round             | 61" x 26" x 21"         | B-Pack                  | 282 Lbs. | 50-R/R-25M-B   |    |
|                                                         |                   |                         |                         |          |                |    |
| *28/36 METER HIGH STOWAGE<br>HIGH-DROP MODEL / CAPACITY | CONTAINER<br>TYPE | A X B X C<br>DIMENSIONS | SOLAS PAC<br>TYPE / WEI |          | PRODUCT #      | ζv |
|                                                         |                   | 50" x 21" x 19"         | A-Pack                  | 166 Lbs. | 50-R/R-6M-A-HD |    |

| HIGH-DROP MODEL / CAPACITY | TYPE   | DIMENSIONS        | TYPE / WEIGHT |          | CJV.            |
|----------------------------|--------|-------------------|---------------|----------|-----------------|
| OceanMaster 6 Person       | Round  | 50" x 21" x 19"   | A-Pack        | 166 Lbs. | 50-R/R-6M-A-HD  |
| Oceanimaster o Person      | Hound  | 46" x 22" x 17"   | B-Pack        | 126 Lbs. | 50-R/R-6M-B-HD  |
| OceanMaster 8 Person       | Round  | 50" x 21" x 19"   | A-Pack        | 178 Lbs. | 50-R/R-8M-A-HD  |
|                            | nound  | 46" x 22" x 17"   | B-Pack        | 126 Lbs. | 50-R/R-8M-B-HD  |
| OceanMaster 10 Person      | Round  | 55" x 23" x 21"   | A-Pack        | 217 Lbs. | 50-R/R-10M-A-HD |
|                            | nouria | 50" x 24" x 19"   | B-Pack        | 176 Lbs. | 50-R/R-10M-B-HD |
| OceanMaster 12 Person      | Round  | 55" x 23" x 21"   | A-Pack        | 230 Lbs. | 50-R/R-12M-A-HD |
| Oceanimaster 12 Person     |        | 55" x 26" x 21"   | B-Pack        | 187 Lbs. | 50-R/R-12M-B-HD |
| OceanMaster 16 Person      | Round  | 61" x 23" x 21"   | A-Pack        | 286 Lbs. | 50-R/R-16M-A-HD |
| Oceanimaster 10 Person     | Hound  | 61" x 26" x 21"   | B-Pack        | 227 Lbs. | 50-R/R-16M-B-HD |
| OceanMaster 20 Person      | Round  | 64" x 24.5" x 23" | A-Pack        | 328 Lbs. | 50-R/R-20M-A-HD |
|                            | nound  | 64" x 28" x 23"   | B-Pack        | 240 Lbs. | 50-R/R-20M-B-HD |
| OceanMaster 25 Person      | Pound  | 64" x 24.5" x 23" | A-Pack        | 370 Lbs. | 50-R/R-25M-A-HD |
| OceaniMaster 25 Person     | Round  | 64" x 28" x 23"   | B-Pack        | 282 Lbs. | 50-R/R-25M-B-HD |