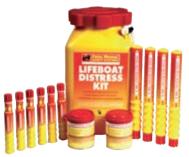

#### **SOLAS "A" EQUIPMENT PACK**

6 USCG/SOLAS Hand Flares 4 USCG/SOLAS Parachute Flares 2 USCG/SOLAS Smoke Signals 1 Topping-Up Air Pump 1 Sea Anchor with SS swivel Throwing quoit w/ 100 ft. line Thermal Protective Aids Sea Sickness Bags Survival Instructions 1 Spare sea Anchor 2400 Cal. Food Rations 4.2 oz. water packs Bailer (1 for 4-12 person rafts; 2 for 16-25 person rafts) 2 Paddles 2 Sponges

Repair Kit Signal whistle Repair plugs 1 Drinking Cup Seasick Tablets 1 Flashlight, Spare Bulb and Extra batteries 1 Signal Mirror 1 First Aid Kit 1 Fishing Kit 3 Can Openers 1 Floating Knife 1 Lock back knife (on 16-25 person