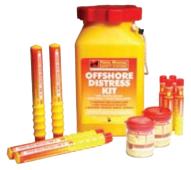

#### **SOLAS "A" EQUIPMENT PACK**

6 USCG/SOLAS Hand Flares 4 USCG/SOLAS Parachute Flares 2 USCG/SOLAS Smoke Signals 1 Topping-Up Air Pump 1 Sea Anchor with SS swivel Throwing quoit w/ 100 ft. line Thermal Protective Aids Sea Sickness Bags Survival Instructions 1 Spare sea Anchor 2400 Cal. Food Rations 4.2 oz. water packs Bailer (1 for 4-12 person rafts; 2 for 16-25 person rafts) 2 Paddles 2 Sponges

Repair Kit Signal whistle Repair plugs 1 Drinking Cup Seasick Tablets 1 Flashlight, Spare Bulb and Extra batteries 1 Signal Mirror 1 First Aid Kit 1 Fishing Kit 3 Can Openers 1 Floating Knife 1 Lock back knife (on 16-25 person