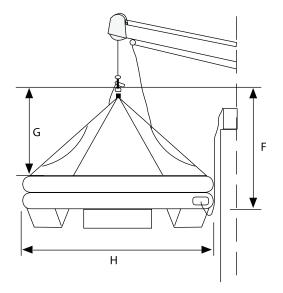

| MODEL /<br>CAPACITY | CONTAINER<br>TYPE | A X B X C<br>DIMS | SOLAS PA |          | D X E X F X G X H<br>DIMS    | PRODUCT # |
|---------------------|-------------------|-------------------|----------|----------|------------------------------|-----------|
| 10 Doroon           | 12 Person Round   | 55" X 28" X 23"   | A-Pack   | 251 Lbs. | 63" x 39" x 75" x 51" x 113" | 00011503E |
| 12 Person           |                   | Call              | B-Pack   | Call     | 63" x 39" x 75" x 51" x 113" | Call      |
| 16 Person           | son Round         | 61" X 28" X 23"   | A-Pack   | 306 Lbs. | 67" x 39" x 82" x 56" x 129" | 00041562E |
| TO PEISON           | nounu             | Call              | B-Pack   | Call     | 67" x 39" x 82" x 56" x 129" | Call      |
| 20 Person           | Round             | 64" x 30" x 25"   | A-Pack   | 353 Lbs. | 71" x 39" x 82" x 55" x 160" | 00012586E |
| 20 Person           | nounu             | Call              | B-Pack   | Call     | 71" x 39" x 82" x 55" x 160" | Call      |
| 25 Doroon           | OF During During  | 64" x 30" x 25"   | A-Pack   | 403 Lbs. | 71" x 39" x 90" x 61" x 160" | 00013629E |
| 25 Person Round     | Round             | Call              | B-Pack   | Call     | 71" x 39" x 90" x 61" x 160" | Call      |

TO ENSURE YOU ARE PURCHASING THE CORRECT LIFERAFT FOR YOUR APPLICATION, PLEASE SPEAK TO YOUR SALES COORDINATOR OR MANAGER WHEN ORDERING

Fully enclosed double skinned high visibility canopy complete with SOLAS-grade reflective tape