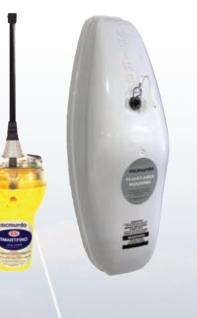

### ELECTRONICS

| Choosing The Right One     | 901 - 902 |
|----------------------------|-----------|
| EPIRBs                     | 903 - 904 |
| PLBs                       | 905       |
| Personal AIS               | 906       |
| SARTs                      | 907       |
| GMDSS Radio and Beacon HRU | 908       |