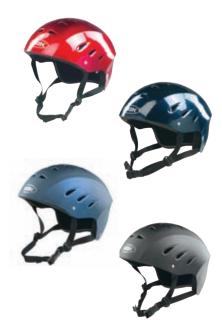

torm collar for extra protection against the elements, and glideskin neoprene neck and cuff seals for comfort



#### Sizes in Black

product # product # 8 product # 8 product # { product # 8





Stylish, lightweight helmet with super high impact ABS hard shell that is CE Approved for impact resistance

Fully adjustable webbing cradle and heat sealed comfortable foam inserts for optimum fit

High density black EPS

Small/Medium Size: 56-58cm circumference

Medium/Large Size: 59-61cm circumference

Sizes in Metallic Red product # 66-6252-S/M product # 66-6252-M/L

roduct # 66-6252-M/L

#### Sizes in Blue Weave

product # 66-6253-S/M product # 66-6253-M/L

#### Sizes in Black Matte

product # 66-6254-S/M product # 66-6254-M/L

Sizes in Silk Blue product # 66-6256-S/M product # 66-6256-M/L





**Crewsaver**® Safer By Design



High impact ABS moulded outer shell

Fits head sizes 52-58cm

Multi-adjustable inner cradle for height and head size to ensure a secure, snug fit

High density foam lining for impact protection

|  | CJA |  |
|--|-----|--|
|  |     |  |
|  |     |  |

Tough polyethylene ear strengthening pieces

Adjustable chin strap

Red product # 66-6312-AD

Royal Blue product # 66-6311-AD





Heavy duty nylon bag with top cinch opening and 1" snap clip Tough, high visibility yellow/red floating MFP rope Bag and 100' length rope product # 69-RR100 Bag and 70' length rope product # 69-RR70 Bag and 50' length rope product # 69-RR50



| BRAND         | PRODUCT DESCRIPTION • PRODUCT # • PR