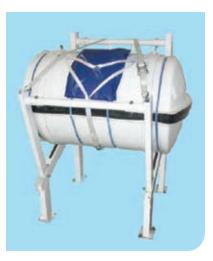

## LIFERAFT DECELERATING SYSTEM

Consists of a pocket (#3 as shown in diagram) and 2 "U" bolds (#2 as shown in diagram) fitted onto the upper shell of the container

The liferaft decelerating system is suitable for installation on a tilting or fixed cradle, without modification to the existing cradle installation

For installation on an existing liferaft, a painter line (#1 as shown in diagram) of suitable length for the new storage position will replace the existing one

The loose end of the decelerating system and the painter line must be connected to the hydrostatic release unit (#4 as shown in diagram)

Throw-over liferafts fitted with a decelerating system are MED approved up to 50 meters installation height

Contact us to learn more about pricing and ordering Survitec Group is pleased to present the liferaft decelerating system for high storage of liferafts of up to 50 meters, such as those fitted onboard Offshore or Oil Rig installations. This system allows the stowage height of SurvitecZodiac throw-over liferafts, packed in round containers, to be increased over the standard approved stowage height. It does this by controlling the descent speed of the liferaft during the major part of its fall, thus reducing the impact of the liferaft on the water and bringing additional safety.