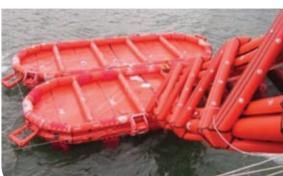

Elliot davit-launch liferafts are manufactured to the highest quality standards and stowed in cylindrical containers designed to suit most deck spaces. Manufactured from coated textile corrosion and abrasion resistant rubber ensures the durability of the liferaft.

Fully enclosed double skinned high visibility canopy complete with SOLASgrade reflective tape

Non-inflatable easy access boarding ramp

High volume water pockets to ensure maximum stability when inflated

Canopy fitted with LED light ensuring maximum visibility

Fully insulated floor to ensure maximum thermal protection

Stowed in lightweight streamlined GRP containers enabling maximum deck space utilization