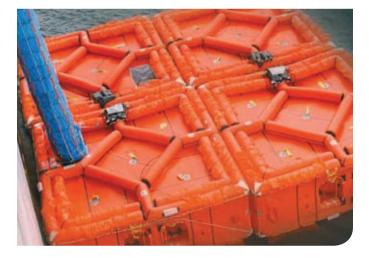

rafts only)

**OCEANMASTER, 4-8 PERSON** 

LOW PROFILE CONTAINER ON CRADLE

ROUND CONTAINER ON CRADLE

| 18 METER HIGH STOWAGE<br>MODEL / CAPACITY               | CONTAINER<br>TYPE | A X B X C<br>DIMENSIONS | SOLAS PAC<br>TYPE / WEI |          | PRODUCT #      | JV |
|---------------------------------------------------------|-------------------|-------------------------|-------------------------|----------|----------------|----|
| OccomMenter 4 Deven                                     | Low Drofile       | 34" x 25" x 13.5"       | A-Pack                  | 119 Lbs. | 50-R/R-4M-O    |    |
| OceanMaster 4 Person                                    | Low Profile       | 34" x 25" x 13.5"       | B-Pack                  | 96 Lbs.  | 50-R/R-4M-L    |    |
|                                                         | Levy Dyefile      | 38" x 26.5" x 16.5"     | A-Pack                  | 162 Lbs. | 50-R/R-6M-A-L  |    |
| OceanMaster 6 Person                                    | Low Profile       | 38" x 26.5" x 16.5"     | B-Pack                  | 131 Lbs. | 50-R/R-6M-B-L  |    |
| Oceaniviaster 6 Person                                  | Daviad            | 50" x 21" x 19"         | A-Pack                  | 166 Lbs. | 50-R/R-6M-A-R  |    |
|                                                         | Round             | 46" x 22" x 17"         | B-Pack                  | 126 Lbs. | 50-R/R-6M-B-R  |    |
|                                                         | Levy Dyefile      | 38" x 26.5" x 16.5"     | A-Pack                  | 174 Lbs. | 50-R/R-8M-A-L  |    |
| Occase Master & Davisor                                 | Low Profile       | 38" x 26.5" x 16.5"     | B-Pack                  | 132 Lbs. | 50-R/R-8M-B-L  |    |
| OceanMaster 8 Person                                    | David             | 50" x 21" x 19"         | A-Pack                  | 178 Lbs. | 50-R/R-8M-A-R  |    |
|                                                         | Round             | 46" x 22" x 17"         | B-Pack                  | 126 Lbs. | 50-R/R-8M-B-R  |    |
|                                                         | David             | 55" x 23" x 21"         | A-Pack                  | 217 Lbs. | 50-R/R-10M-A   |    |
| OceanMaster 10 Person                                   | Round             | 50" x 24" x 19"         | B-Pack                  | 176 Lbs. | 50-R/R-10M-B   |    |
|                                                         | David             | 55" x 23" x 21"         | A-Pack                  | 230 Lbs. | 50-R/R-12M-A   |    |
| OceanMaster 12 Person                                   | Round             | 50" x 24" x 19"         | B-Pack                  | 187 Lbs. | 50-R/R-12M-B   |    |
|                                                         | David             | 61" x 23" x 21"         | A-Pack                  | 286 Lbs. | 50-R/R-16M-A   |    |
| OceanMaster 16 Person                                   | Round             | 55" x 26" x 21"         | B-Pack                  | 227 Lbs. | 50-R/R-16M-B   |    |
|                                                         |                   | 64" x 24.5" x 23"       | A-Pack                  | 328 Lbs. | 50-R/R-20M-A   |    |
| OceanMaster 20 Person                                   | Round             | 61" x 26" x 21"         | B-Pack                  | 240 Lbs. | 50-R/R-20M-B   |    |
|                                                         |                   | 64" x 24.5" x 23"       | A-Pack                  | 370 Lbs. | 50-R/R-25M-A   |    |
| OceanMaster 25 Person                                   | Round             | 61" x 26" x 21"         | B-Pack                  | 282 Lbs. | 50-R/R-25M-B   |    |
|                                                         |                   |                         |                         |          |                |    |
| *28/36 METER HIGH STOWAGE<br>HIGH-DROP MODEL / CAPACITY | CONTAINER<br>TYPE | A X B X C<br>DIMENSIONS | SOLAS PAC<br>TYPE / WEI |          | PRODUCT #      | ζv |
|                                                         |                   | 50" x 21" x 19"         | A-Pack                  | 166 Lbs. | 50-R/R-6M-A-HD |    |

| HIGH-DROP MODEL / CAPACITY | TYPE   | DIMENSIONS        | TYPE / WEIGHT |          | CJV.            |
|----------------------------|--------|-------------------|---------------|----------|-----------------|
| OceanMaster 6 Person       | Round  | 50" x 21" x 19"   | A-Pack        | 166 Lbs. | 50-R/R-6M-A-HD  |
| Oceanimaster o Person      | Hound  | 46" x 22" x 17"   | B-Pack        | 126 Lbs. | 50-R/R-6M-B-HD  |
| OceanMaster 8 Person       | Round  | 50" x 21" x 19"   | A-Pack        | 178 Lbs. | 50-R/R-8M-A-HD  |
|                            | nound  | 46" x 22" x 17"   | B-Pack        | 126 Lbs. | 50-R/R-8M-B-HD  |
| OceanMaster 10 Person      | Round  | 55" x 23" x 21"   | A-Pack        | 217 Lbs. | 50-R/R-10M-A-HD |
|                            | nouria | 50" x 24" x 19"   | B-Pack        | 176 Lbs. | 50-R/R-10M-B-HD |
| OceanMaster 12 Person      | Round  | 55" x 23" x 21"   | A-Pack        | 230 Lbs. | 50-R/R-12M-A-HD |
| Oceanimaster 12 Person     |        | 55" x 26" x 21"   | B-Pack        | 187 Lbs. | 50-R/R-12M-B-HD |
| OceanMaster 16 Person      | Round  | 61" x 23" x 21"   | A-Pack        | 286 Lbs. | 50-R/R-16M-A-HD |
| Oceanimaster 10 Person     | Hound  | 61" x 26" x 21"   | B-Pack        | 227 Lbs. | 50-R/R-16M-B-HD |
| OceanMaster 20 Person      | Round  | 64" x 24.5" x 23" | A-Pack        | 328 Lbs. | 50-R/R-20M-A-HD |
|                            | nound  | 64" x 28" x 23"   | B-Pack        | 240 Lbs. | 50-R/R-20M-B-HD |
| OceanMaster 25 Person      | Pound  | 64" x 24.5" x 23" | A-Pack        | 370 Lbs. | 50-R/R-25M-A-HD |
| OceaniMaster 25 Person     | Round  | 64" x 28" x 23"   | B-Pack        | 282 Lbs. | 50-R/R-25M-B-HD |