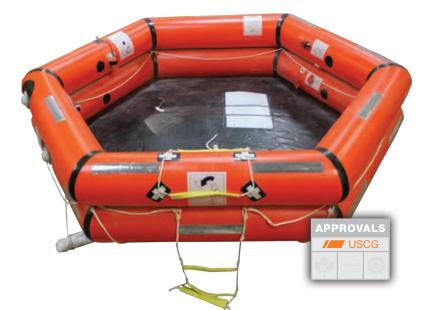

Elliot davit-launch liferafts are manufactured to the highest quality standards and stowed in cylindrical containers designed to suit most deck spaces. Manufactured from coated textile corrosion and abrasion resistant rubber ensures the durability of the liferaft.

Fully enclosed double skinned high visibility canopy complete with SOLASgrade reflective tape

Non-inflatable easy access boarding ramp

High volume water pockets to ensure maximum stability when inflated

Canopy fitted with LED light ensuring maximum visibility

Fully insulated floor to ensure maximum thermal protection

Stowed in lightweight streamlined GRP containers enabling maximum deck space utilization