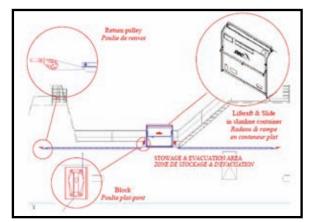

| MES | SUPPLY PROCESS                                                                                                                                                                                                                                                                                                                                                                                                                              |
|-----|---------------------------------------------------------------------------------------------------------------------------------------------------------------------------------------------------------------------------------------------------------------------------------------------------------------------------------------------------------------------------------------------------------------------------------------------|
| 0   | We provide full technical assistance from the conceptual arrangement design in response to a request for quote to the final technical documentation after approval tests of the installation onboard a ship.                                                                                                                                                                                                                                |
| 1   | Gather the technical information for the project and prepare the proposal including a conceptual arrangement drawing of the MES, an evacuation procedure, a scope of supply, scope of price, the commercial conditions, and a technical documentation on the supplied equipment.                                                                                                                                                            |
| 2   | Upon receipt of the order, SurvitecZodiac installation engineer will prepare and issue an initial general arrangement drawing with full details of the equipment and their proposed position, as well as a corresponding initial evacuation procedure. These documents, which will serve as a support for the training of crew members, will be sent to the customer for approval before commencement of the equipment production & supply. |
| 3   | The commissioning phase consists of installing the MES onboard the vessel, performing a harbor trial deployment, training of the crew members, then re-packing and re-installing the deployed equipment.                                                                                                                                                                                                                                    |
| 4   | Final MES File: This file is composed of the commissioning report with the authorities' approval signature, the final GA drawing, the owner and installation manuals, onboard maintenance manuals for each system item and a training DVD.                                                                                                                                                                                                  |

In conformance with SOLAS III/20-8.1 & HSC 8.9.7, MES servicing shall always be performed in an approved SurvitecZodiac, DBC or RFD service station (depending on the MES system) and the servicing of a MES system or liferaft shall not exceed 12 months (may be extended by the Maritime Administration).

| MES SYSTEM                                                                | BEST SUITED FOR                                                                                                           | ADVANTAGES                                                                                                                                          | APPROVALS                      | CUSTOMERS EMPLOYING SYSTEM                                                                                                                                                                                                                            |
|---------------------------------------------------------------------------|---------------------------------------------------------------------------------------------------------------------------|-----------------------------------------------------------------------------------------------------------------------------------------------------|--------------------------------|-------------------------------------------------------------------------------------------------------------------------------------------------------------------------------------------------------------------------------------------------------|
| SurvitecZodiac<br>Small Height<br>Inflatable Slide<br>System <b>(SIS)</b> | Ferries and high speed<br>vessels requiring a<br>relatively light-weight<br>system such as<br>catamarans                  | Lightest system available<br>and can deploy from<br>freeboard heights up to 3.7<br>meters                                                           | USCG, TC,<br>SOLAS, EC/<br>MED | BC Ferries, BC Department Of<br>Highways, French Navy, Hong Kong<br>Ferries, Newfoundland Ferries, STQ,<br>Venecian Ferries, Washington State<br>Ferries,                                                                                             |
| DBC<br>Emergency<br>Slide System<br>( <b>ESS</b> )                        | Smaller vessels with the lowest evacuation points                                                                         | Can deploy from freeboard<br>heights up to 4 meters, and<br>be activated by as few as<br>one crew member                                            | USCG, TC                       | BC Ferries, Jadrolinja, Pamarian                                                                                                                                                                                                                      |
| SurvitecZodiac<br>Medium<br>Inflatable Slide<br>System <b>(MIS)</b>       | High speed vessels<br>requiring a relatively<br>light-weight system<br>such as fast ferries and<br>catamarans             | Lightest system available<br>and can deploy from<br>freeboard heights up to<br>12.5 meters                                                          | USCG, TC,<br>SOLAS, EC/<br>MED | Calmac Ferries, Conseil General<br>de la Gironde, French Navy, Marine<br>Nationale, Norled, Owen Sound<br>Transportation, Russian Navy, Ven<br>Trafikken                                                                                              |
| RFD<br>MarinArk                                                           | Large vessels with high<br>freeboard decks, ferries<br>naval vessels and world<br>leading ships of the<br>cruise industry | High degree of funcionality,<br>twin chutes with fewer<br>liferafts, requires minimal<br>crew to activate and can<br>deploy from up to 28<br>meters | USCG, TC,<br>SOLAS, EC/<br>MED | Atlantic Marine, BC Ferries, Celebrity<br>Cruises, Danish Navy, PAU Cruises,<br>Princess Cruises, RCCL Cruises, Royal<br>Australian Navy, Spanish Navy, Stena<br>Line, STQ, U.K. Navy, U.S. Navy                                                      |
| DBC<br>Marine<br>Evacuation<br>System <b>(MES)</b>                        | Very large vessels with<br>high evacuation points<br>such as cruise ships,<br>high freeboard ferries<br>and naval vessels | Most established<br>technology (vertical chute)<br>with many years of sucess<br>and can deploy from up to<br>33 meters                              | USCG, TC,<br>SOLAS, EC/<br>MED | Alaska Marine Highway Systems, Anek<br>Lines, Blackball Ferries, Brittany Ferries,<br>Comanav, Conseil General, Delaware<br>River and Bay Authority, Jadrolinja,<br>Norwegian Cruise LInes, Star Cruies,<br>Titan Cruises, UK Navy, Wightlink Ferries |

## SMALL HEIGHT INFLATABLE SLIDE (SIS)

Suitable for vessels with 1.5 to 3.8 meter freeboard

SOLAS Approved for use on IMO HSC as well as small passenger vessels

Contact us to learn more about pricing and ordering The SIS Marine Evacuation System consists of a mini slide and liferaft/IBA. The slide is stored in an individual bag near the evacuation station. The liferaft is stored in its round container, generally on a different deck. The liferafts are launched remotely, inflated and bowsed into position using either manual or automatic electric winches. A mini slide is then inflated and deployed into the liferaft. Evacuees depart the vessel down the slide and into the liferaft.