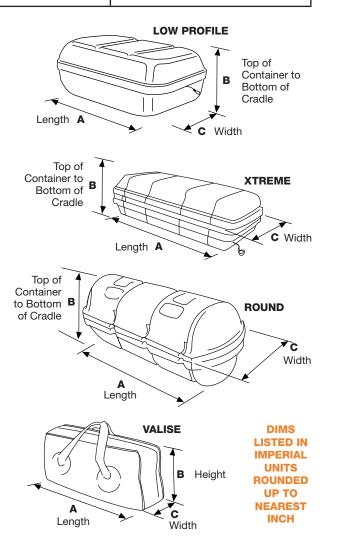

| PACK TYPE                | DESCRIPTION                                                                                                                                      | ADVANTAGES                                                                                                                                                                              |
|--------------------------|--------------------------------------------------------------------------------------------------------------------------------------------------|-----------------------------------------------------------------------------------------------------------------------------------------------------------------------------------------|
| Low-Profile<br>Container | Fiber-glass rectangular<br>cube with curved<br>edges mounted to a<br>metal cradle which is<br>attached to the ship's<br>deck.                    | Available in most sizes;<br>smaller footprint on<br>deck than a barrel or<br>round container. Check<br>your liferaft brand for<br>availability.                                         |
| Xtreme<br>Container      | Similar to a low-profile<br>container but much<br>more streamlined and<br>compact, with vacuum-<br>packed liferaft for<br>greater space savings. | Available for many<br>SurvitecZodiac liferaft<br>sizes; smallest footprint<br>on deck and a favorite<br>for mega yachuts.                                                               |
| Round<br>Container       | Fiberglass cylinder<br>mounted to a metal<br>cradle which is<br>attached to the ship's<br>deck.                                                  | Available in almost<br>all sizes, but larger<br>footprint. Check<br>your liferaft brand for<br>availability.                                                                            |
| Valise                   | Light-weight vinyl<br>bag with closeable<br>opening that can be<br>hand-carried by ship<br>personnel.                                            | Available in 4, 6, 8<br>person sizes; smaller<br>footprint than other<br>containers and<br>stowable in dry areas<br>of a vessel only. Check<br>your liferaft brand for<br>availability. |

For further information or clarity on a particular configuration, contact the technical services department at the corporate location that supplies your brand of liferaft.